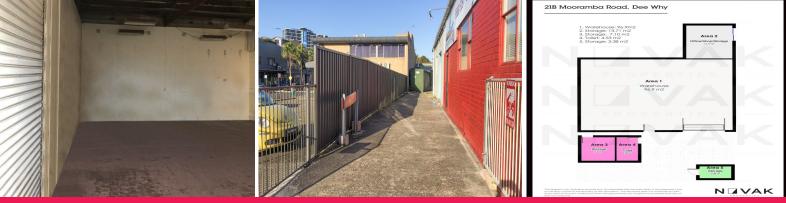

## RARE FIND !!! A WAREHOUSE IN THE HEART OF DEE WHY !!!

- | 97m2 warehouse/storage space
- | Roller door access
- Ample light throughout
- | Located at rear of property
- | Just set behind Pittwater Road
- | Wide driveway & level access
- | 3 phase access points
- | Bathroom & kitchenette
- | Flexible floorplan no columns
- | Free standing building no strata!
- | Convenient loading dock onsite
- | Sturdy structure
- | 24/7 access for the tenant
- | Disabled access onto