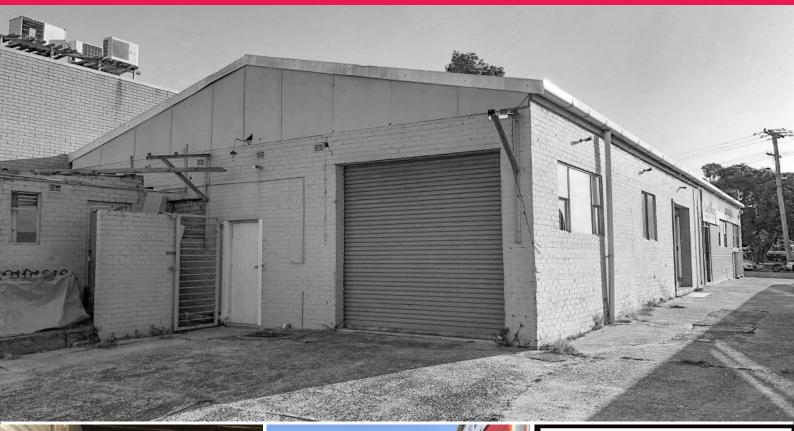

## RARE FIND !!! A WAREHOUSE IN THE HEART OF DEE WHY !!!

- | 97m2 warehouse/storage space
- | Roller door access
- Ample light throughout
- | Located at rear of property
- | Just set behind Pittwater Road
- | Wide driveway & level access
- | 3 phase access points
- | Bathroom & kitchenette
- | Flexible floorplan no columns
- | Free standing building no strata!
- | Convenient loading dock onsite
- | Sturdy structure
- | 24/7 access for the tenant
- | Disabled access onto