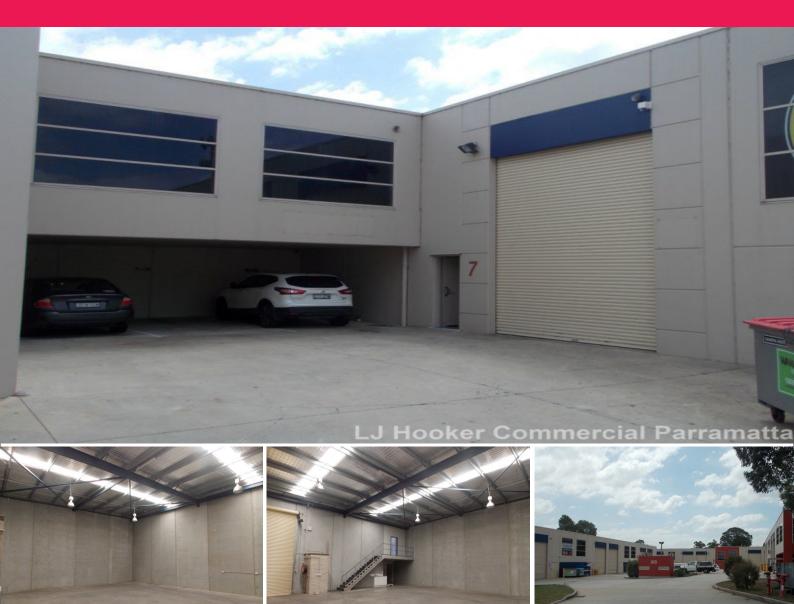

## 270sqm Warehouse in Prime Location, GIRRAWEEN

The subject property is located on the northern side of the Great Western Highway, in close proximity to Parramatta and the M4 Motorway.

- Building area 270sqm (approx.)
- Modern unit in a first class development
- Superb presence on Great Western Higway
- Internal clearance ranging from  $6\mbox{m}$  to  $6.3\mbox{m}$
- Three (3) covered car parking spaces
- A/C Office
- IN2 Zoning
- Allocated container drop off points