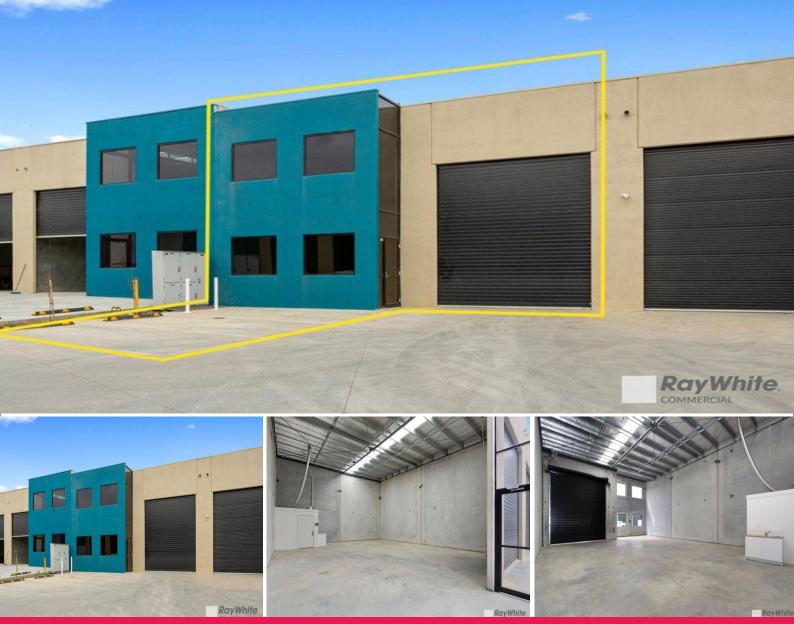

## AS-NEW WAREHOUSE WITH EXCELLENT ACCESS AND CLEARANCE

Being just over one (1) year old, this as-new warehouse located in the heart of Clayton South is now available for lease.

Key benefits include:

- Total warehouse area: 150sqm\*
- Height 6m\* with container height roller door
- Kitchenette plus toilet
- Two (2) car spaces on title
- Security grills on front window for added peace of mind
- Available from Mid July 2019
- Also available to pu

Industrial FOR LEASE

150sqm