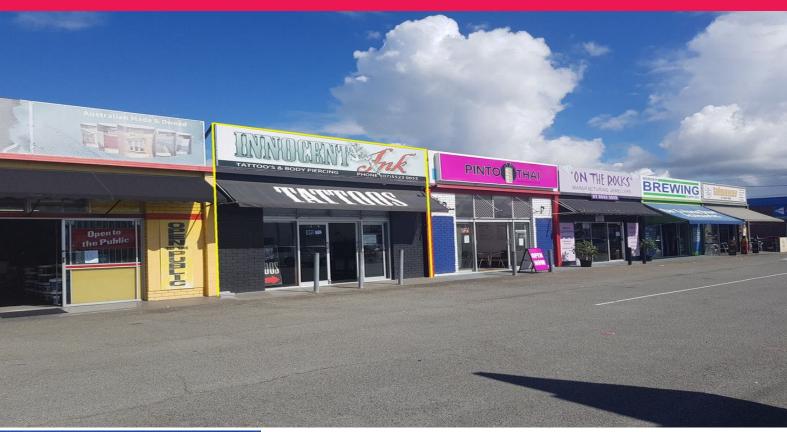

## HIGH EXPOSURE RETAIL

- \* Approx 101m2 retail shop
- \* Suit retail or professional businesses
- \* Excellent exposure on main road
- \* Ample onsite parking
- \* Easy access north and south bound
- \* Join other successful businesses
- \* A/C, kitchen & bathroom facilities and much more
- \* Currently rented out for \$1,900 PCM + outgoings
- \* New price \$345,000 + GST if applicable

For more information or to arrange an inspection contact Assi Dadon on 0415 598 588

Retail

FOR SALE

Reduced to \$345,000 + GST if applicable 101sqm

Ray White. Commercial

**Assi Dadon** 

0415 598 588 assi.dadon@raywhite.com