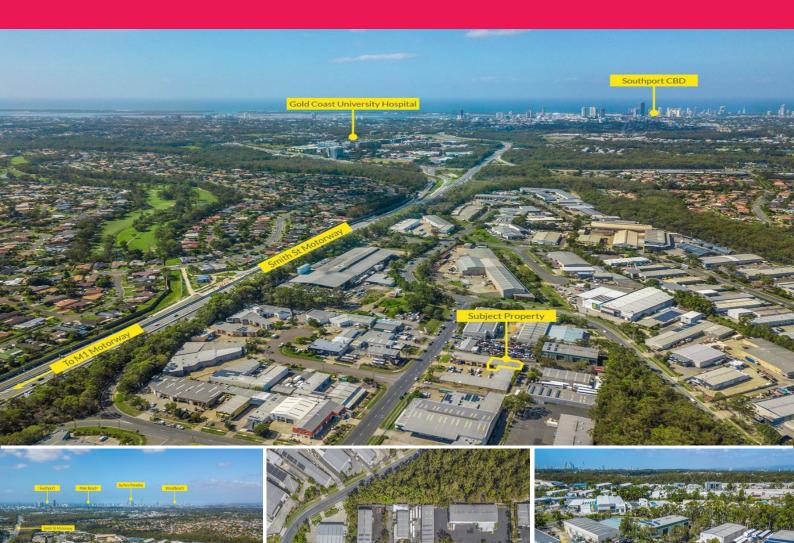

# Under Contract - New 3 Year Lease - 3% Increases - Extremely Motivated Seller!

The Jared Johnson & Lachlan Marshall Team are extremely excited to launch this incredible tenanted investment opportunity to the market. 4/20 Manufacturer Drive is a quality constructed warehouse strategically positioned in one of the Gold Coast's premier Industrial & Commercial Precincts. Watch the video for a virtual tour.