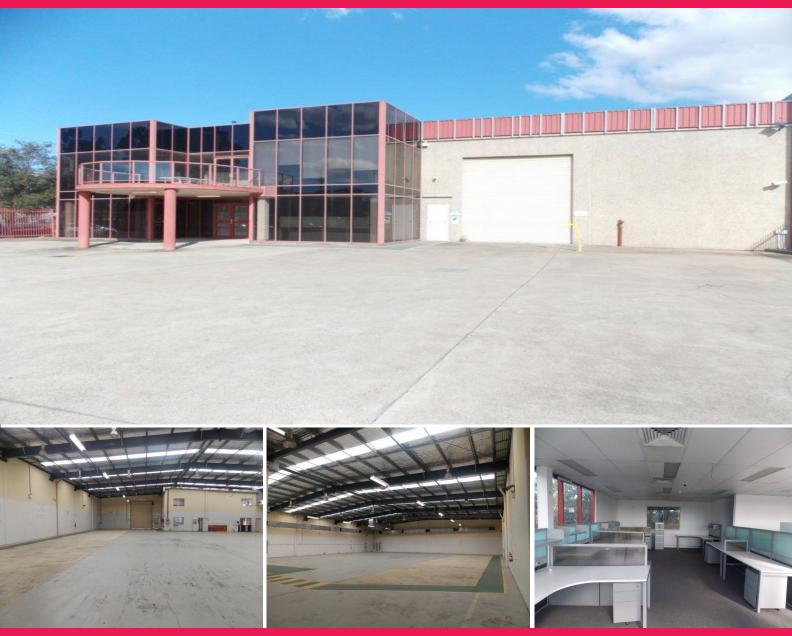

## 1 Butterfield Street, Blacktown NSW 2148

## 1,215sqm FREESTANDING FACILITY

Located in the Blacktown industrial precinct within close proximity to the M2, M4 and M7 Motorways, this freestanding industrial facility features the following:

- Clearspan warehousing with 6.5m internal clearance
- Access via one (1) container height roller door
- Quality office accommodation across two levels fully air-conditioned and carpeted with outlook via glass fronted panels
- Male and female amenities and shower provided
- Nineteen (19) parking spaces via motorised security gate access
- Large front apron area provides excellent loading/unloading
- Fully secure fenced premises