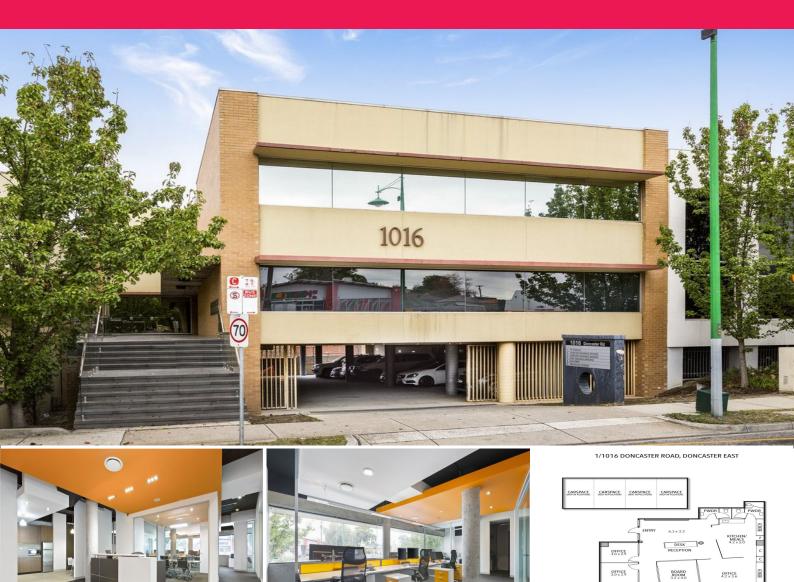

## Ray White

1/1016 Doncaster Road, Doncaster East VIC 3109

## **Rental Incentives On Offer**

This exceptionally well exposed suite provides a rare opportunity to occupy a striking and uniquely fitted out premises superbly located with close proximity to the Eastern Freeway in one of Melbourne's recognized growth precincts. Boasting high ceiling clearance, breakout offices, and a central glass board room on show, this is the perfect chance to secure a lease in a property which is sure to impress your clientele.

• Building area | 183m2 approximately

• Partitioned offices • Flexible lease terms • 4 onsite car parks Offices

FOR LEASE

183sqm