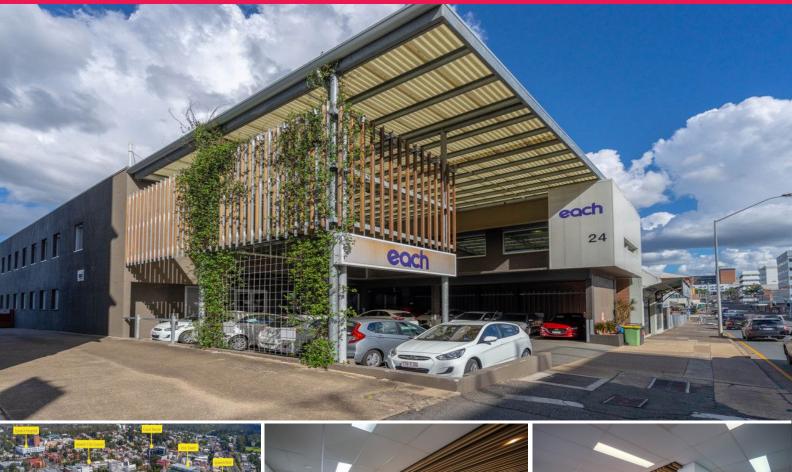

## 24 East Street, Ipswich QLD 4305

## **Excellent Professional Offices ? CBD ? High Profile**

- Ground level office space, 370m2\* available - fully fitted out

- Will consider separate tenancies

- Large reception / waiting area, 5 offices, multiple work stations, meeting / conference area

- 2 car parks available for off street parking

- Centrally located in town centre opposite rail station on main town bridge access road

- Walk to Ipswich City Mall (currently undergoing major redevelopment), local and state authorities, medical, court house, shops and public transport

- Ducted air-con, telephone/data/NBN and security alarm system
- Disabled Toilets, 2 Kitchenettes Approx\*

Offices FOR LEASE Contact Agent 370sqm

Morrie Marsden +61 417 636 571 morrie.marsden@raywhite.com