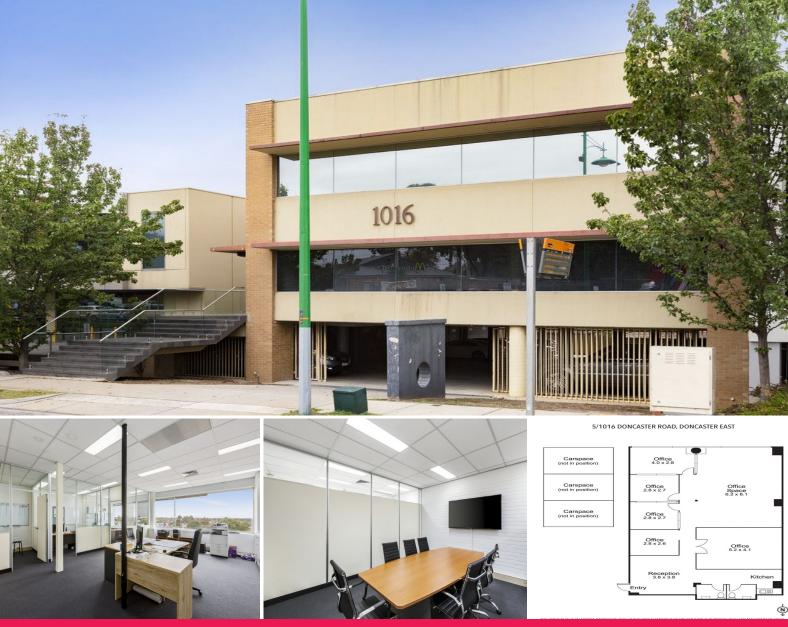

## Ray White

5/1016 Doncaster Road, Doncaster East VIC 3109

## Must Be Leased | All Offers Considered

This spacious offering gives you the perfect chance to occupy a clean and affordable premise in a thriving office locale. Featuring multiple offices, a large board room area and reception amenities, and accompanied by superb natural light, the premise is desirable for any astute business owner with an eye for value and potential.

• Building area | 137m2 approximately

• Partitioned offices • Flexible lease terms • 3 onsite car parks Offices FOR LEASE

137sqm