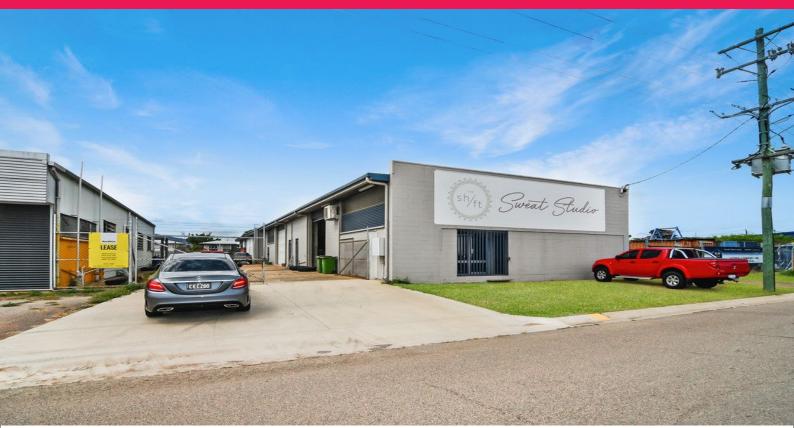

## 1/13 Yarrowee Street, Currajong QLD 4812

## Standalone Industrial warehouse with on site parking

## - 151 sqm warehouse

- 27 sqm air conditioned office
- 27 sqm mezzanine storage area
- 2 separate bathrooms freshly renovated and look lovely
- large drive way for parking
- heaps and heaps of parking on the street in front

Rental: \$22,000 per year + GST.

Available now, contact managing agents Ray White Commercial Townsville to arrange an inspection.

Industrial FOR LEASE

178sqm