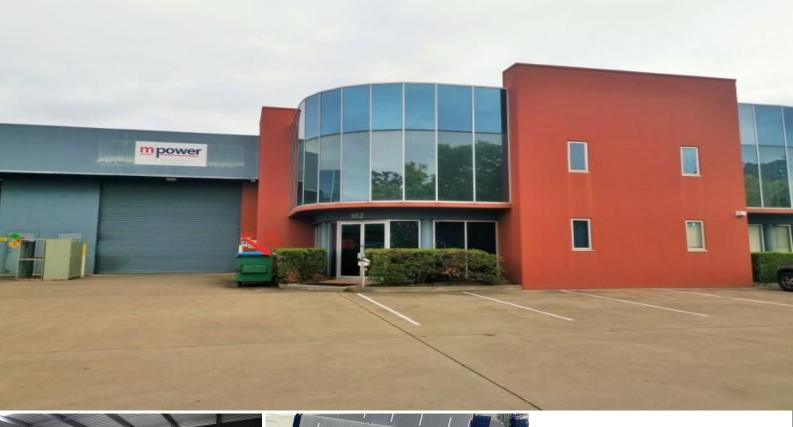

## 182 Kerry Road, Archerfield QLD 4108

## **Corporate Facility**

This tilt panel facility comprises of a clearspan warehouse and air conditioned offices over two levels. There is a container height roller door, dual crossovers, ability to drop a 40 foot container and several dedicated car parks. The facility benefits from exposure onto Kerry Road and excellent access to the major arterials.

This property is located approximately 11 kilometres south of the Brisbane CBD. Archerfield is a well-established industrial hub which is serviced by major arterials and is also in close proximity to the Acacia Ridge Freight Train Line.