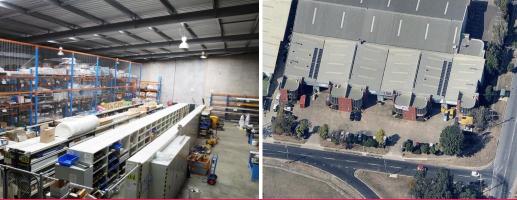

## **Corporate Facility**

This tilt panel facility comprises of a clearspan warehouse and air conditioned offices over two levels. There is a container height roller door, dual crossovers, ability to drop a 40 foot container and several dedicated car parks. The facility benefits from exposure onto Kerry Road and excellent access to the major arterials.

This property is located approximately 11 kilometres south of the Brisbane CBD. Archerfield is a well-established industrial hub which is serviced by major arterials and is also in close proximity to the Acacia Ridge Freight Train Line.