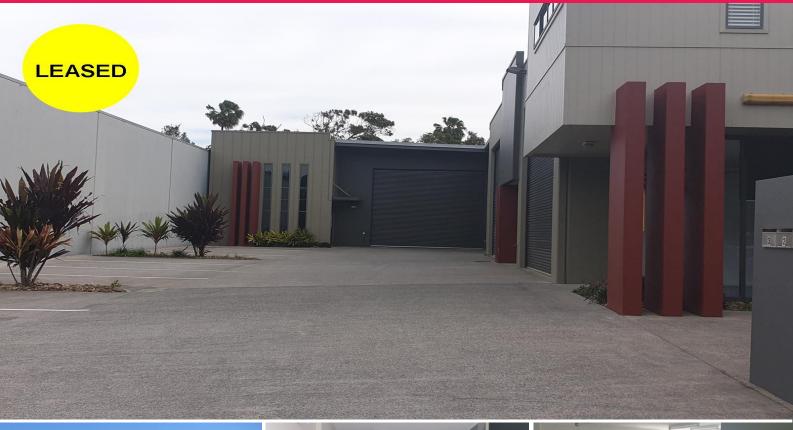

## Industrial Unit with Quality Professional Office - Caloundra

A front unit in a boutique complex of three comprising two levels of high quality office fit out, air-conditioning throughout, showroom, reception, warehouse storage area and many more features.

- 178m?\* total floor area
- 75m?\* first level
- 103m?\* ground floor
- Shower, disable toilet, kitchenette
- 3 Phase internal sub boards
- Modern complex with onsite car parking
- Located within minutes of Caloundra's CBD.
- South East Queensland growth corridor