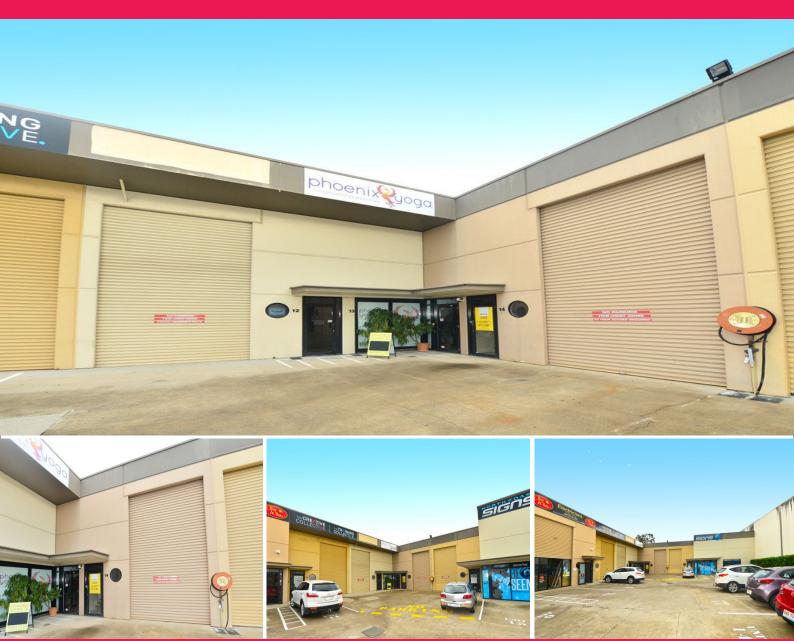

## Unit 14/12 Norval Court, Maroochydore QLD 4558

## 90sqm Blank Canvas In The Heart Of Maroochydore

Situated at the end of a business cul-de-sac and accessible via busy Sugar Road and Maud Street, this small industrial unit is a great find.

The blank canvas offers the opportunity to create the perfect space from which to operate.

The surrounding business area is quite diverse and includes professional offices, trade centres, St Vincent De Paul, automotive industries, retailers, cafes, gyms, medical and more.

- + 60sq m (approx) ground floor warehouse
- + High clearance roll

Industrial FOR SALE

90sqm