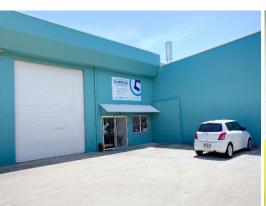

## **Exceptional Location Modern Warana Industrial Includes Offices**

- 164 m2 approx includes office plus mezzanine
- Prime location in Main Drive Warana
- Suits small business requiring warehouse and office space
- Easy access for transport
- Short distance to Kawana Way and Nicklin Way
- Owner wanting quality tenant looking for this sort after position
- 3 exclusive use car parks

For Lease: \$18,040 pa plus Outgoings and GST

Contact marketing agent

Brenton Thomas 0407 693 467 brenton.thomas@raywhite

Industrial

FOR LEASE

164sqm