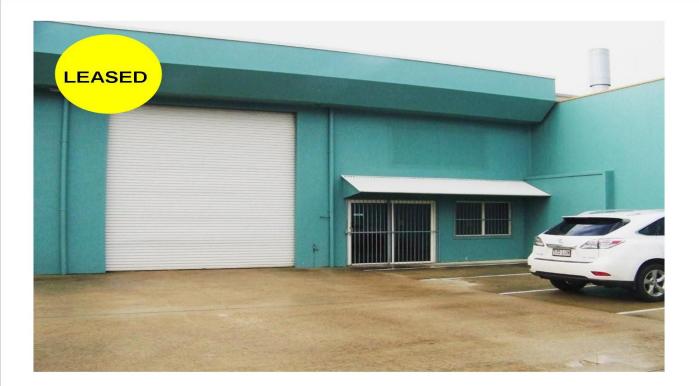

## **Exceptional Location Modern Warana Industrial Includes Offices**

- 164 m2 approx includes office plus mezzanine
- Prime location in Main Drive Warana
- Suits small business requiring warehouse and office space
- Easy access for transport
- Short distance to Kawana Way and Nicklin Way
- Owner wanting quality tenant looking for this sort after position
- 3 exclusive use car parks

For Lease: \$18,040 pa plus Outgoings and GST

Contact marketing agent

Brenton Thomas 0407 693 467 brenton.thomas@raywhite

Industrial

FOR LEASE

164sqm