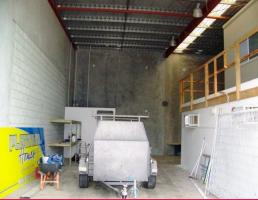

## **Exceptional Location Modern Warana Industrial Includes Offices**

- 164 m2 approx includes office plus mezzanine
- Prime location in Main Drive Warana
- Suits small business requiring warehouse and office space
- Easy access for transport
- Short distance to Kawana Way and Nicklin Way
- Owner wanting quality tenant looking for this sort after position
- 3 exclusive use car parks