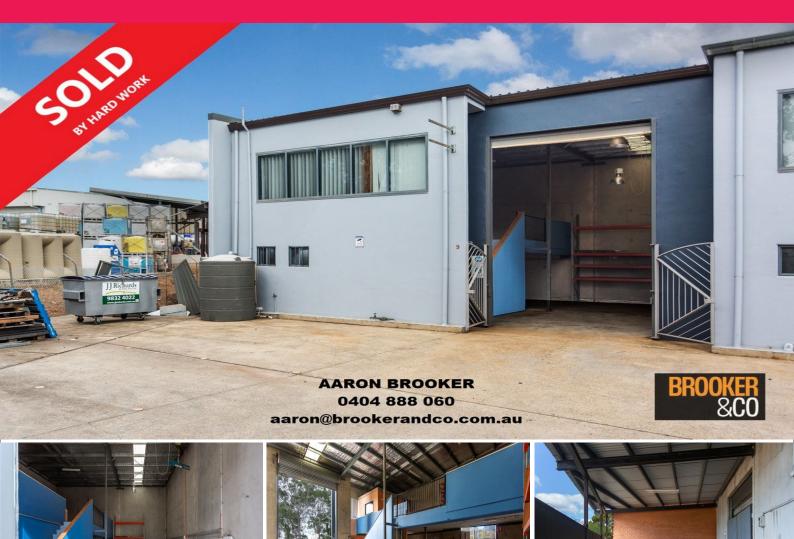

## FOR SALE | MILPERRA

Set within the popular industrial precinct of Milperra, this industrial warehouse offers many businesses and/or investors an excellent opportunity to secure a position in an ever tightening held region. This practical & affordable sized warehouse is excellently located along the M5 corridor with easy access to the M5 motorway, Milperra Road, Newbridge Road & Canterbury Road.

Property features:

- 185 m2 building area
- 42 m2 enclosed yard area
- Secure strata complex with security gate to complex
- Two (2) large car spaces
- 245 m2 on title
- Small office & storag

Industrial FOR SALE