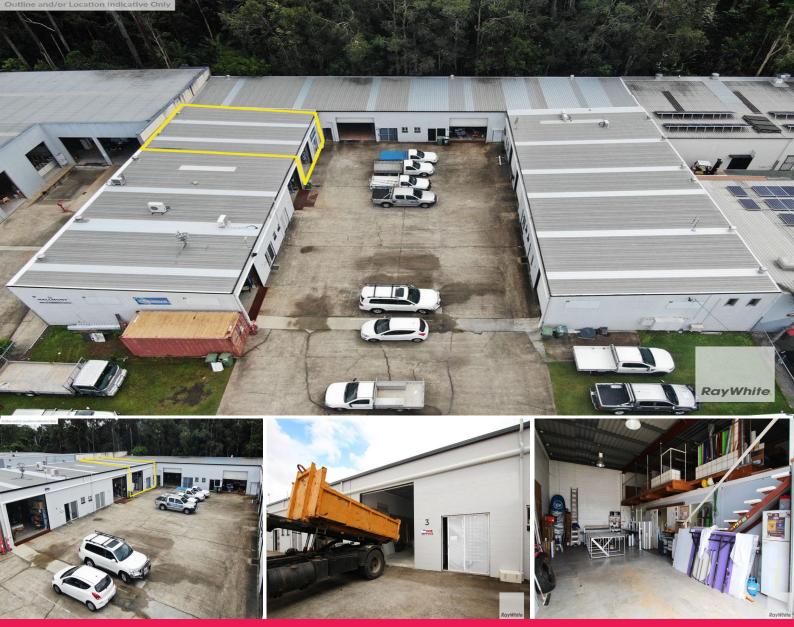

## Compact, High Clearance, Clean & Tidy Industrial Shed | Kunda Park

- 115m2 ground floor, open plan warehouse
- Bonus air-conditioned office and mezzanine storage space
- High clearance roller door & personal access door
- Internal amenities
- 2 Car Parks
- Located in the heart of Kunda Park, just off Maroochydore Road with easy access to Sunshine Motorway & Bruce Highway
- The current tenant can relocate with 30 days notice, with the tenant in place means the property is exempt from  $\ensuremath{\mathsf{GST}}$

This clean & tidy industrial unit is situated in the well established industrial estate of Kunda Park. The proper

Industrial

FOR SALE

115sqm