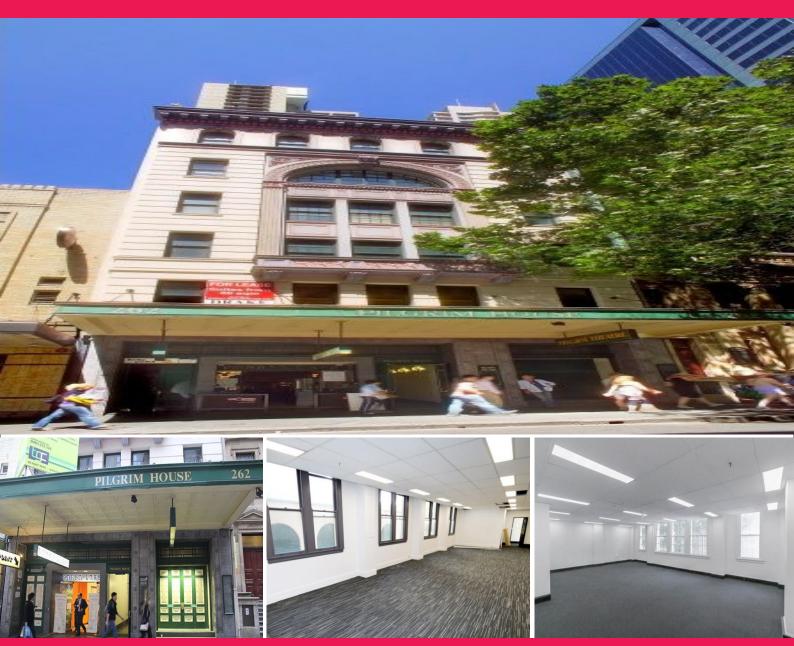

## 262 Pitt Street - 'Pilgrim House'

262 Pitt Street ?Pilgrim House' is a Heritage building which is located between the intersections of Bathurst & Druitt Streets. The building is in close proximity to Hyde Park & major transport facilities including Martin Place, Wynyard, St James & Town Hall.

- Fitted out suite
- Several offices, boardroom, open plan & kitchen
- 24 hour security access
- Good natural light

Sublease until 10 July 2020

Offices FOR LEASE \$573.38 psm pa gross plus GST 144sqm