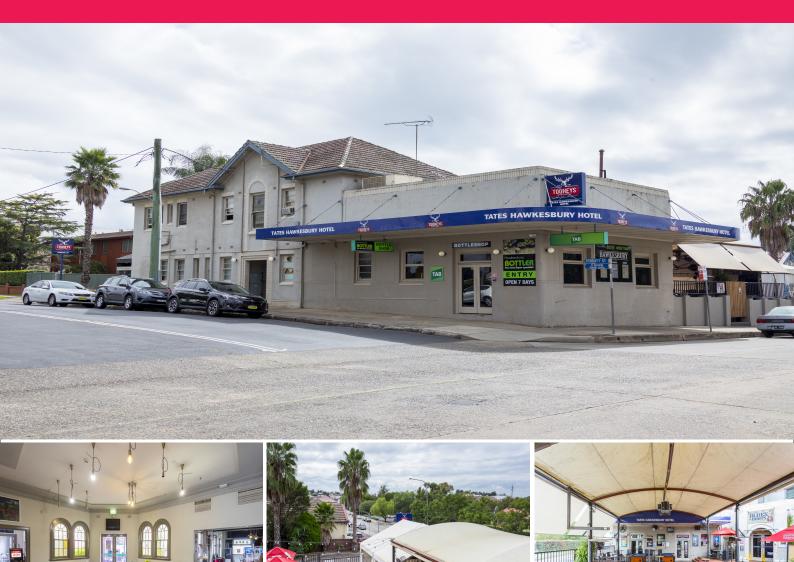

## 335 George Street, Windsor NSW 2756

## **Hawkesbury Hotel**

A desired freehold investment opportunity in the Greater Western Sydney growth region, less than an hour from Sydney's CBD. Windsor has been identified as a ?strategic centre' in the Western City District Plan ? a location where growth and urban renewal would be supported. Neighbouring suburbs such as Marsden Park and Riverstone are already experiencing major development growth, helping to bring 33,000 new homes to the region.

- 1,529 sqm corner block
- 15 EGM's (4 in smoking solution)
- Large outdoor beer garden
- 10 newly refurbished pub rooms
- Single bar operation
- Newly renovated comme

Hotel FOR SALE

1529sqm

**Mike Wheatley** +61 408 610 169 mike.wheatley@au.knightfrank.com