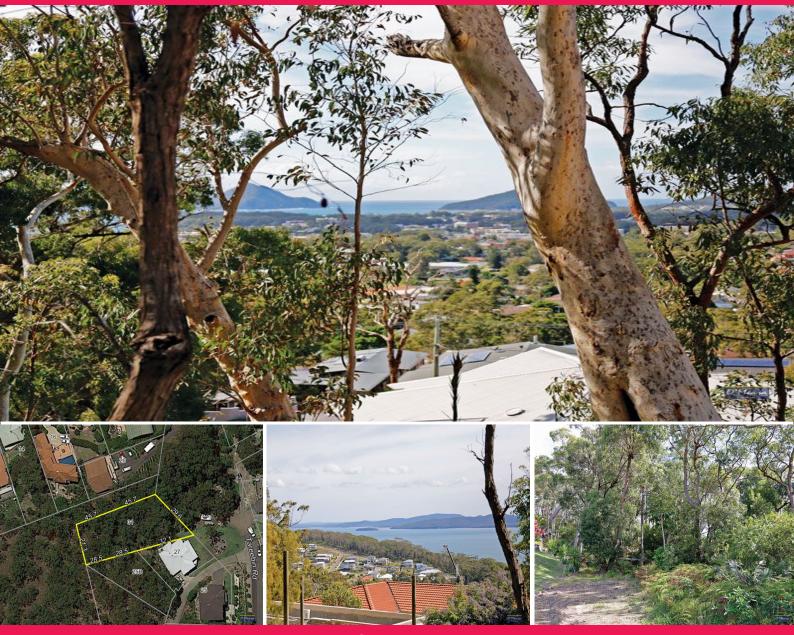

## 31 Tareebin Road, Nelson Bay NSW 2315

## ELEVATED LAND WITH PANORAMIC VIEWS

This elevated 1257m2 block with stunning panoramic views of the Bay is perhaps the last remaining undeveloped land in the area. This is a fantastic opportunity to build your dream home in the exclusive ?Upper Slopes' area of Nelson Bay. The block slopes away from the road so let your imagination run wild and design a home that will be the envy of all. Minutes to Nelson Bay CBD, Marina and Beaches. Owners instructions are clear. This one must be sold.