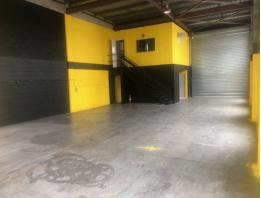

## 235sqm Multi-functional Unit with Direct Access

This is a very functional besser block unit in a complex of seven. Features include:

- \* 25sqm air conditioned offices on mezzanine floor with kitchenette and toilet
- $^{\star}$  210sqm clear span warehouse with separate toilet on ground floor
- \* Warehouse has corner position with many windows providing ample natural light
- \* Three phase power
- \* Electric roller door
- \* Good access for vehicles and three dedicated car spaces
- \* All pricing is exclusive of outgoings (approx. \$485) and GST