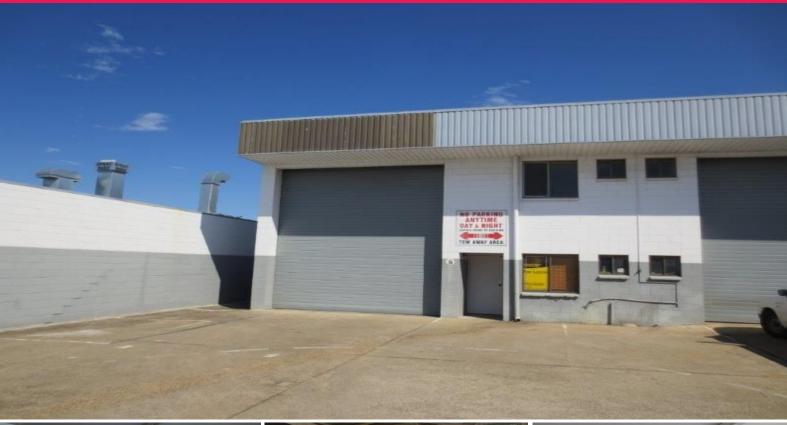

## 235sqm Multi-functional Unit with Direct Access

This is a very functional besser block unit in a complex of seven. Features include:

- \* 25sqm air conditioned offices on mezzanine floor with kitchenette and toilet
- $^{\star}$  210sqm clear span warehouse with separate toilet on ground floor
- \* Warehouse has corner position with many windows providing ample natural light
- \* Three phase power
- \* Electric roller door
- \* Good access for vehicles and three dedicated car spaces
- \* All pricing is exclusive of outgoings (approx. \$485) and GST

Industrial FOR LEASE

235sqm

Raine&Horne. Commercial