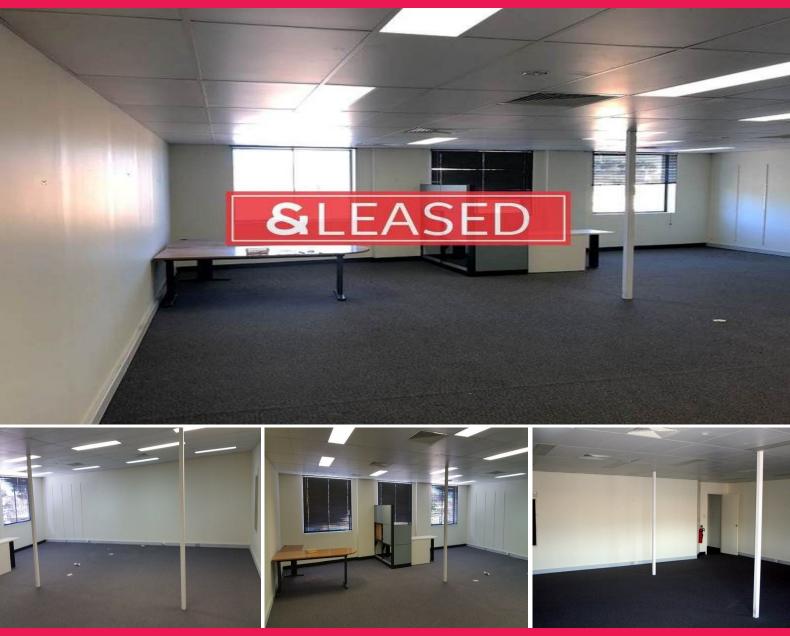

## **Bargain Office Space in the Ingleburn CBD**

Located on Oxford Road within the heart of the Ingleburn CBD, within easy walking distance to all essential amenities including Ingleburn railway station and bus services.

? Area - 100m? (approx.)

? Well presented with lots of natural light

? Carpeted and air-conditioned throughout

? Suitable for a wide variety of professionals

? Extremely competitive rental on offer

Contact John Henry on 0417 855 868 or Daniel Krobot on 0411 215 339 for further information.