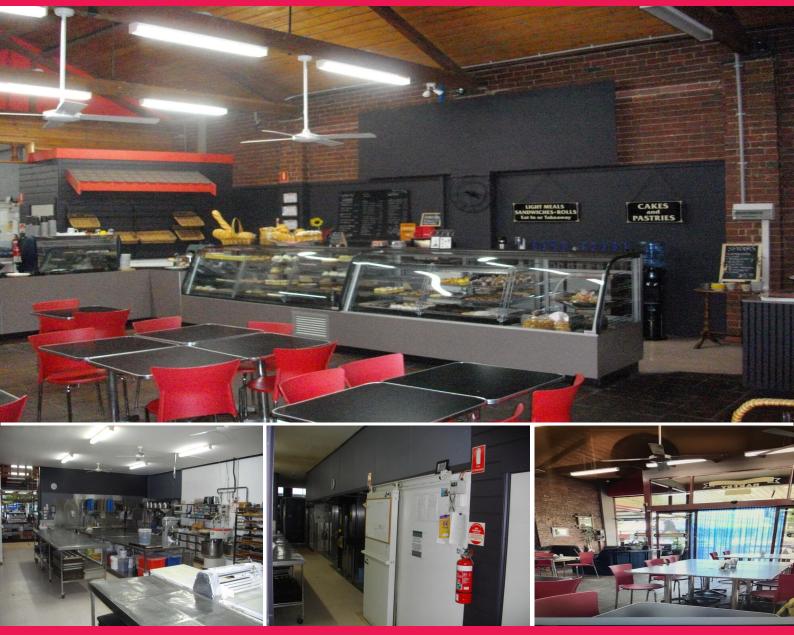

## Bakery Cafe sit down and take away

Phone enquiries - please quote property ID 21055.

BAKERY AND CAF? LEASEHOLD WONTHAGGI

FOR SALE

Bakery and Caf? sit down and takeaway leasehold in Wonthaggi Victoria 3995

This Bakery is situated in the main street in the centre of Wonthaggi the major town in the heart of south Gippsland. The best position in the town. This bakery is well established and run by its present owners for 13 years and is patronised by locals, passing traffic and holiday makers all year round.