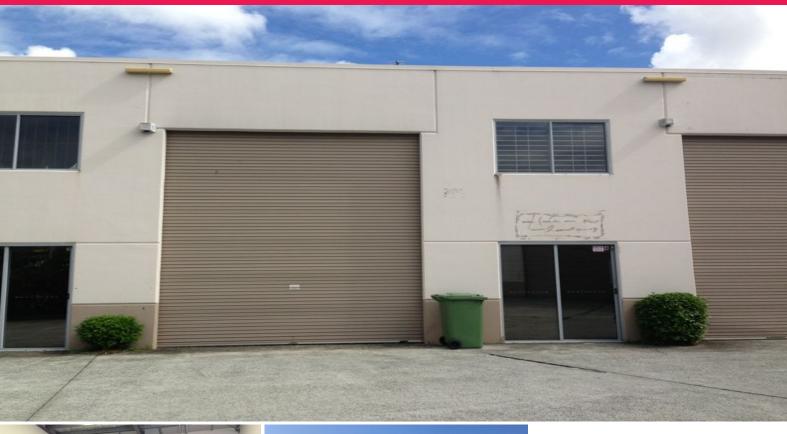

## 84sqm Factory with High Clearance in Modern Complex

Located in the Burleigh Heads Industrial Precinct, just off Kortum Drive (main road) is where you will find this 84sqm\* tilt panel factory/warehouse.

- 84sqm\* floor area
- Toilet & kitchenette facilities
- Commercial roller door & high roof line
- 3 phase power
- Zoned: Low impact industry
- 2 allocated parking spaces onsite
- Close to arterial roads
- Nearby access to the M1 motorway
- Clean complex in the heart of Burleigh