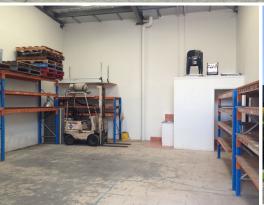

## 84sqm Factory with High Clearance in Modern Complex

Located in the Burleigh Heads Industrial Precinct, just off Kortum Drive (main road) is where you will find this 84sqm\* tilt panel factory/warehouse.

- 84sqm\* floor area
- Toilet & kitchenette facilities
- Commercial roller door & high roof line
- 3 phase power
- Zoned: Low impact industry
- 2 allocated parking spaces onsite
- Close to arterial roads
- Nearby access to the M1 motorway
- Clean complex in the heart of Burleigh