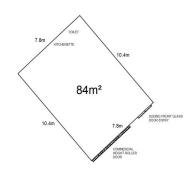

## 84sqm Factory with High Clearance in Modern Complex

Located in the Burleigh Heads Industrial Precinct, just off Kortum Drive (main road) is where you will find this 84sqm\* tilt panel factory/warehouse.

- 84sqm\* floor area
- Toilet & kitchenette facilities
- Commercial roller door & high roof line
- 3 phase power
- Zoned: Low impact industry
- 2 allocated parking spaces onsite
- Close to arterial roads
- Nearby access to the M1 motorway
- Clean complex in the heart of Burleigh