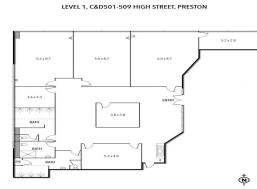

### Large Space and Value

Take 1, 2 or 3 suites!!

An opportunity presents itself to take one, two or three (the entire first floor) tenancies, which together total approximately 755sqm\* plus common area.

Open to offers and rent free incentives available.

Level 1 Suite A - 172sqm\* Level 1 Suite B - 233sqm\* Level 1 Suite C&D - 350sqm\*

Located close to Preston Station, this generously sized offering features an adaptable layout that is suitable for a variety of uses within the current Darebin City Council Priority Development Zone. The