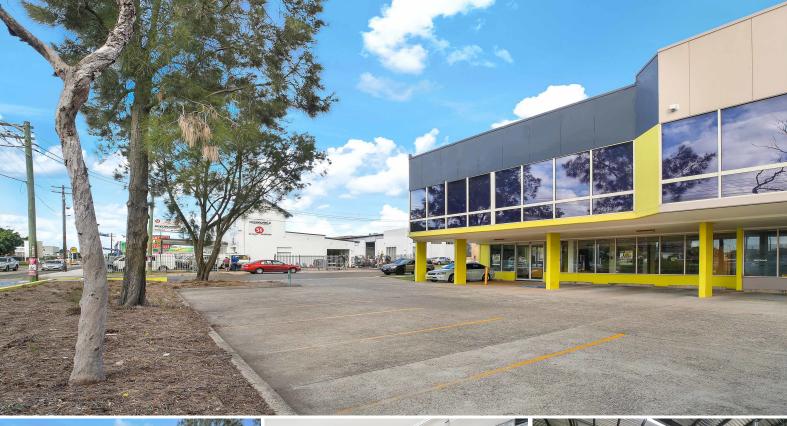

2/56-60 Parramatta Road, Lidcombe NSW 2141

## SUBLEASE OPPORTUNITY WITH EXCEPTIONAL EXPOSURE

Knight Frank is pleased to bring Unit 2, 56-60 Parramatta Road Lidcombe to the market for lease.

Don't miss the opportunity to position yourself in one of the busiest sections of Parramatta road with exceptional exposure to the M4 motorway and thousands of cars passing daily.

- Sublease opportunity
- Quality showroom and warehouse
- Previously used as retail
- Flexible B6 zoning
- Direct access from Parramatta Road
- Full staff amenities

For further information

Industrial FOR LEASE