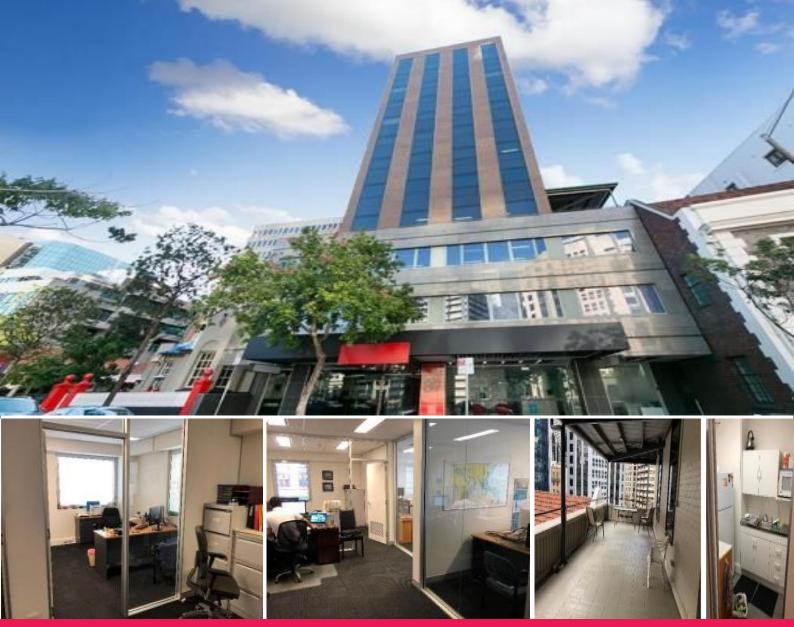

## 303/87 Wickham Terrace, Spring Hill QLD 4000

## **City Fringe Fitted Out Office**

- City Fringe
- End Of Trip Facilities
- Refurbished Foyer & Lifts.

113m2 with 4 x partitioned offices with boardroom and kitchen. External covered balcony for tenant exclusive use. Refurbished foyer and lifts and City Fridge. Fibre optic connection in process within building. New, End Of Trip facilities with unisex showers and secure bike racks.