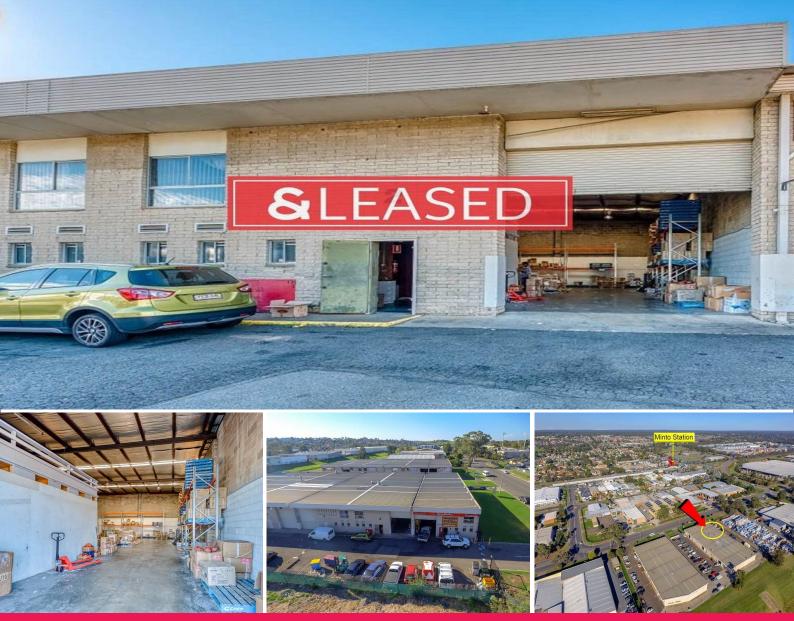

## Unit 2/25-31 Airds Road, Minto NSW 2566

## **Functional Industrial Unit For Lease**

Ideally located just off Ben Lomond Road, within the Minto Industrial precinct. The subject property boasts excellent access to the M5 & M7 Motorways is provided via Campbelltown Road. All essential services are in close proximity including Minto railway station within walking distance.

- ? Functional industrial unit totalling 221m?
- ? High internal clearance
- ? Ground floor amenities including shower
- ? Neat & tidy complex with excellent truck access

Contact Maria Agostino on 0413 133 899 or John Henry on 0417 855 868 for further information.

Industrial FOR LEASE

221sqm

Maria Agostino 0413133899 Maria.Agostino@rhc.com.au