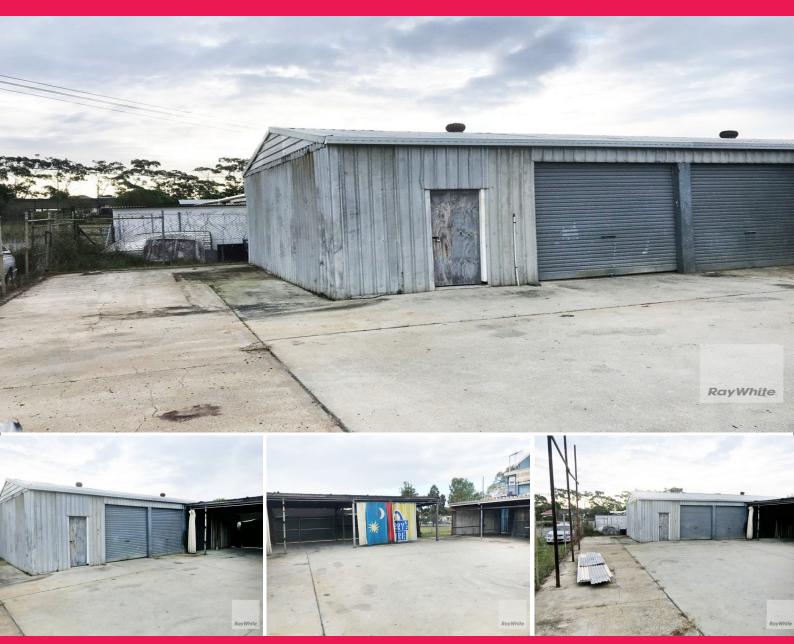

### Industrial Shed in Redcliffe for Lease

Ray White Commercial Northern Corridor Group is please to offer 495 Oxley Avenue, Redcliffe for Lease.

- 135m2 industrial unit
- 108m2 under cover work area
- Additional 200m2 secure yard space
- Fully fenced secure site
- Roller door access x 3