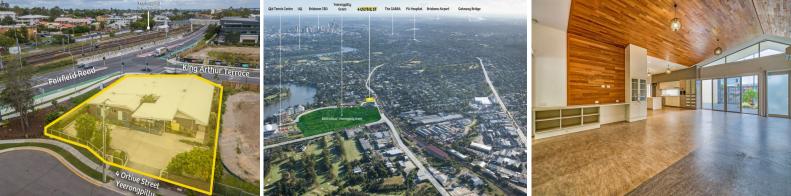

## High Profile - Respite Care Facility with Multi-level Upside.

Raine and Horne commercial are pleased to present 4 Ortive Street Yeerongpilly to the Market for Sale via an Expressions of Interest campaign closing 5th June 2019 - 5pm.

\* Freestanding modern purpose built Respite Care facility constructed in 2015 offering opportunity for alternative uses such as Medical related industries, Child Care and/or Commercial office.\*

- \* Solid brick construction with approx. 500sqm GFA
- \* Land area 1,232sqm

\* Future 3 level multi-level development opportunity, zoned low medium density 3 story mix

\*\* subject to council approval

Please contact Exclusiv

Offices FOR SALE

500sqm

Paul Flego 0406 604 767 paul@rnhcommercial.com.au