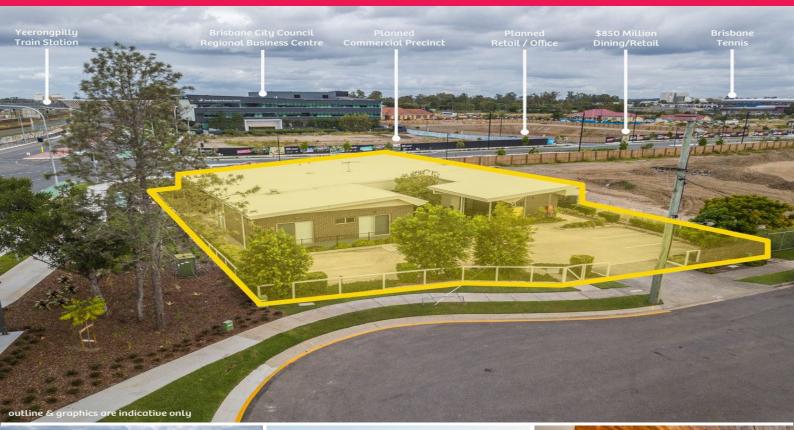

## High Profile - Respite Care Facility with Multi-level Upside.

Raine and Horne commercial are pleased to present 4 Ortive Street Yeerongpilly to the Market for Sale via an Expressions of Interest campaign closing 5th June 2019 - 5pm.

\* Freestanding modern purpose built Respite Care facility constructed in 2015 offering opportunity for alternative uses such as Medical related industries, Child Care and/or Commercial office.\*

- \* Solid brick construction with approx. 500sqm GFA
- \* Land area 1,232sqm

\* Future 3 level multi-level development opportunity, zoned low medium density 3 story mix

\*\* subject to council approval

Please contact Exclusiv

Offices FOR SALE

500sqm

Paul Flego 0406 604 767 paul@rnhcommercial.com.au