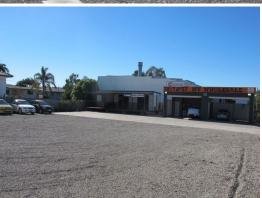

## **Excellent Sales & Display Yard**

- \* Prominent Archerfield display/storage yard
- \* Excellent corner position fronting Beatty Road
- \* 1,209sqm fully fenced site with access from Rodwell St
- \* Part compacted gravel/part concrete hardstand
- \* Fully flood lit with security cameras for added security
- \* 70sqm storage/garage area with electric roller doors
- \* 74sqm of office space with a verandah
- \* Material change of use to sales & display yard
- \* Available now!!!