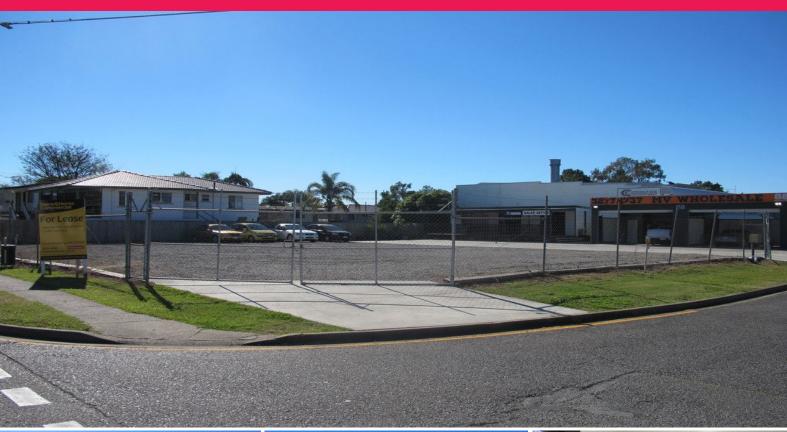

## **Excellent Sales & Display Yard**

- \* Prominent Archerfield display/storage yard
- \* Excellent corner position fronting Beatty Road
- \* 1,209sqm fully fenced site with access from Rodwell St
- \* Part compacted gravel/part concrete hardstand
- \* Fully flood lit with security cameras for added security
- \* 70sqm storage/garage area with electric roller doors
- \* 74sqm of office space with a verandah
- \* Material change of use to sales & display yard
- \* Available now!!!

Car Parking: Ample on site Outgoings: Paid by Tenant

Please phone exclusive

Land

FOR LEASE

Contact Agent

Raine&Horne. Commercial

**Wayne Newberry** 

0408 723 023