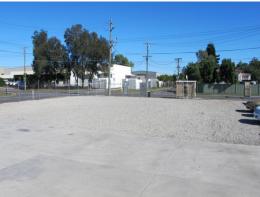

## **Excellent Sales & Display Yard**

- \* Prominent Archerfield display/storage yard
- \* Excellent corner position fronting Beatty Road
- \* 1,209sqm fully fenced site with access from Rodwell St
- \* Part compacted gravel/part concrete hardstand
- \* Fully flood lit with security cameras for added security
- \* 70sqm storage/garage area with electric roller doors
- \* 74sqm of office space with a verandah
- \* Material change of use to sales & display yard
- \* Available now!!!