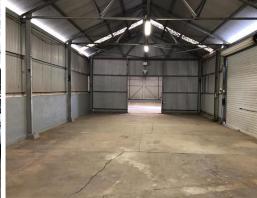

## Reduced Rent + Now Includes Yard

Building Area: 232m2 (approx)

This basic shed is situated in Hamilton North next door to CDA Eastland and with direct visual frontage to Clyde Street making it highly convenient to service the needs of the City whilst providing quick access to Maitland Road and Griffiths Road has just had a massive price reduction plus now includes the front yard. The building is very basic but comes with:

- \* Plenty of on-site car parking
- \* Ability to store a container in the yard area
- \* (3) roller door accesses
- \* (2) x (32) amp sub-boards
- \* Small internal office area
- \* Ability to be split i