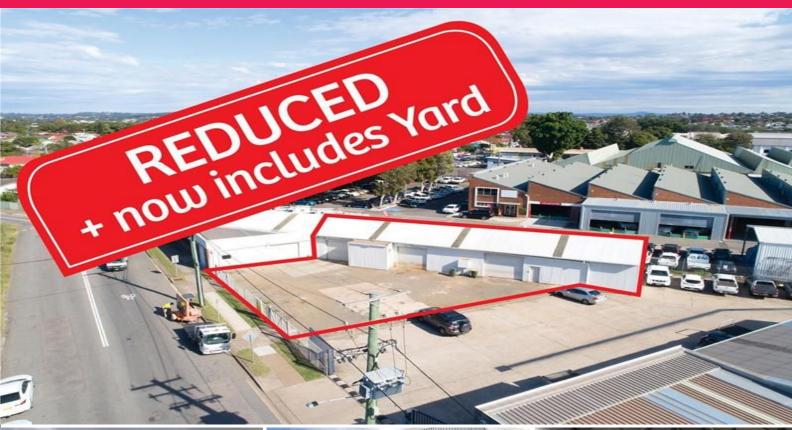

## Raine&Horne. Commercial

Units 2 & 3/44 Clyde Street, Hamilton North NSW 2292

## Reduced Rent + Now Includes Yard

Building Area: 232m2 (approx)

This basic shed is situated in Hamilton North next door to CDA Eastland and with direct visual frontage to Clyde Street making it highly convenient to service the needs of the City whilst providing quick access to Maitland Road and Griffiths Road has just had a massive price reduction plus now includes the front yard. The building is very basic but comes with:

- \* Plenty of on-site car parking
- \* Ability to store a container in the yard area
- \* (3) roller door accesses
- \* (2) x (32) amp sub-boards
- \* Small internal office area
- \* Ability to be split i