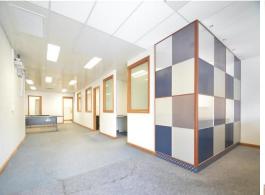

- \* Large reception area with built-in reception desk
- \* (3) Private offices and file storage room
- \* Open plan offices
- \* Kitchenette and lunchroom
- \* Internal amenities
- \* Automatic glass and aluminium sliding entrance door