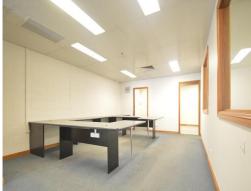

- \* Large reception area with built-in reception desk
- \* (3) Private offices and file storage room
- \* Open plan offices
- \* Kitchenette and lunchroom
- \* Internal amenities
- \* Automatic glass and aluminium sliding entrance door