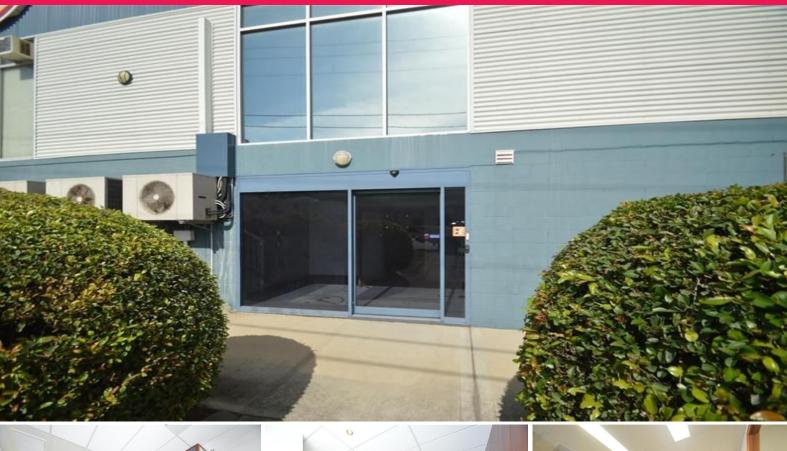

## **Industrial Estate Office**

Building Area: 153m2 (approx)

Office suite now available in Beresfield Industrial area. Positioned convenient for easy access to the M1 Motorway to Sydney and the New England Highway to both Newcastle and Maitland. Features include:

- \* Large reception area with built-in reception desk
- \* (3) Private offices and file storage room
- \* Open plan offices
- \* Kitchenette and lunchroom
- \* Internal amenities
- \* Automatic glass and aluminium sliding entrance door