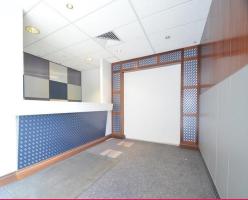

- \* Large reception area with built-in reception desk
- \* (3) Private offices and file storage room
- \* Open plan offices
- \* Kitchenette and lunchroom
- \* Internal amenities
- \* Automatic glass and aluminium sliding entrance door