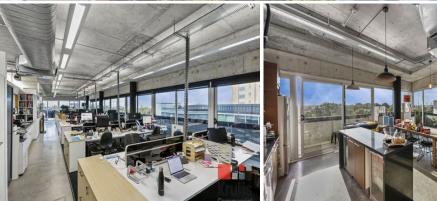

Level 5 - 309 sqm - Potential to sub-divide into smaller suites Fit-out includes Boardroom, meeting room, office, kitchenette open plan work area & break out area

Level 6 - 212 sqm plus 94 sqm wrap around balcony (Available Now) Fit-out includes large executive office, boardroom, open plan work-space & kitchen/break-out