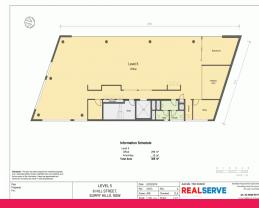

Level 5 - 309 sqm - Potential to sub-divide into smaller suites Fit-out includes Boardroom, meeting room, office, kitchenette open plan work area & break out area

Level 6 - 212 sqm plus 94 sqm wrap around balcony (Available Now) Fit-out includes large executive office, boardroom, open plan work-space & kitchen/break-out

Total Area - 521 sqm pl

Offices
FOR LEASE
Contact Agent