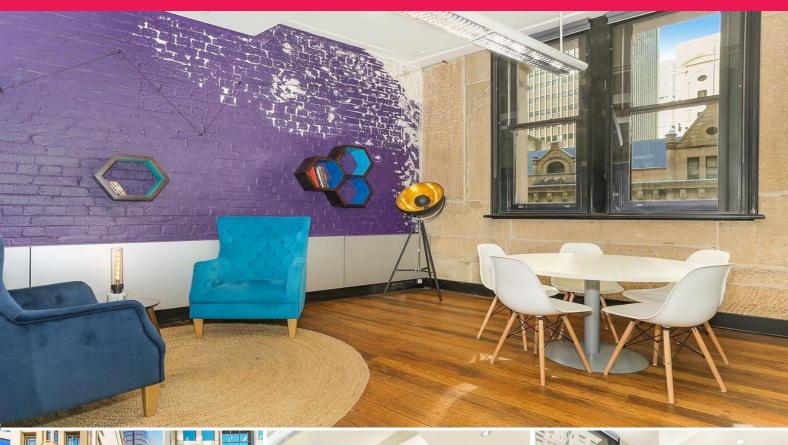

## Timber floors, sandstone walls

1 and 3

6 Bridge Street is a charming heritage commercial office building in an unbeatable CBD location between George and Pitt Streets and close to ASX. The building was refurbished in 2002.

- Sub Lease or assign to Feb 2021 or longer direct lease
- Independent whole floor with a very attractive and functional fit out
- Partitioned with boardroom and 2 meeting rooms
- Capacity for 20 + workstations in open plan area
- Own bathrooms and kitchen, available on 30 days notice