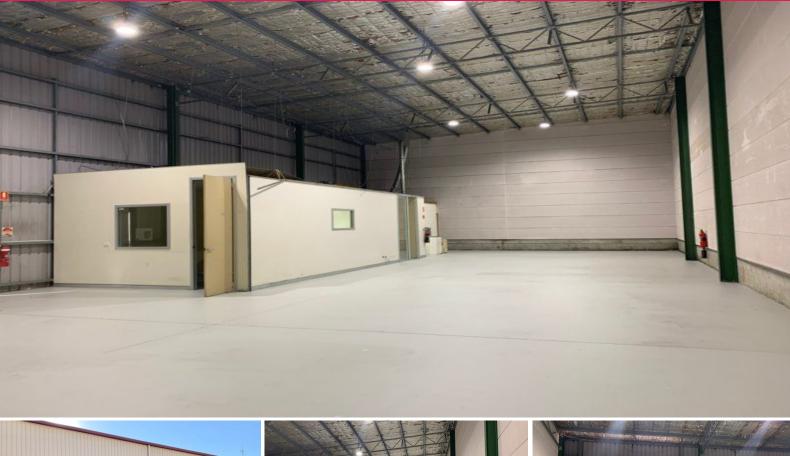

## **MUST BE SOLD & A MUST INSPECT**

This large 285m2 industrial unit is excellent value!

Positioned in an established industrial estate with convenient access to bus, rail, Wyong Town Centre, Warnervale's future commercial precinct and close to MI Motoroway, linking the Central Coast to Sydney and the Hunter region.

This well presented unit has 3 phase power, container height roller door & is zoned IN1 industrial.

Pick up that phone now and call to book your inspection!

Industrial

FOR SALE

285sqm

**Brett Dowling** 

+61 402 409 685 Brett.Dowling@au.knightfrank.com