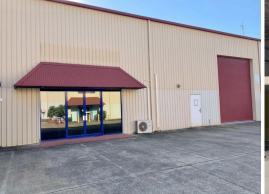

## **MUST BE SOLD & A MUST INSPECT**

This large 285m2 industrial unit is excellent value!

Positioned in an established industrial estate with convenient access to bus, rail, Wyong Town Centre, Warnervale's future commercial precinct and close to MI Motoroway, linking the Central Coast to Sydney and the Hunter region.

This well presented unit has 3 phase power, container height roller door & is zoned IN1 industrial.

Pick up that phone now and call to book your inspection!

Industrial

FOR SALE

285sqm

**Brett Dowling** 

+61 402 409 685 Brett.Dowling@au.knightfrank.com