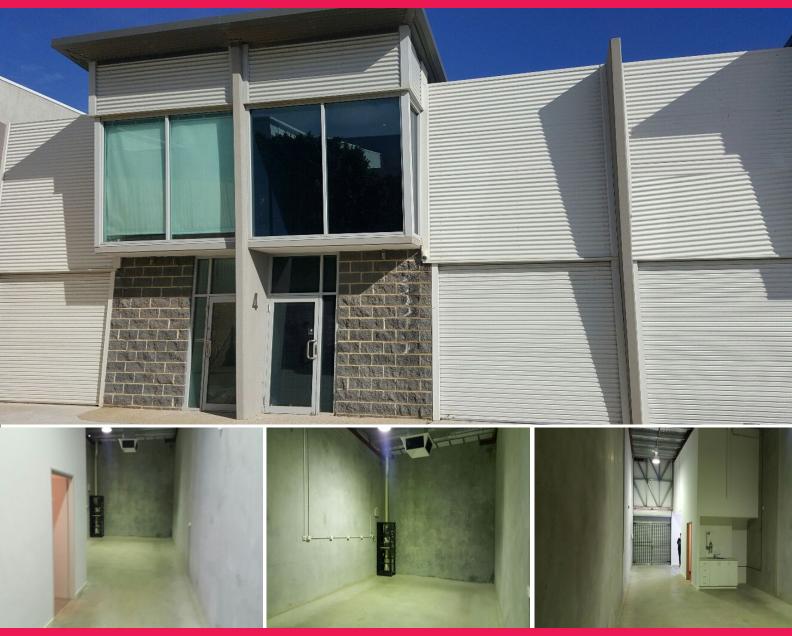

# **TIDY WAREHOUSE WITH OFFICE**

Join a growing commercial and residential area in Perth's northern suburbs, quick access to the Mitchell Freeway & Marmion Avenue. Close proximity to Bunnings warehouse, major retailers and Ocean Keys Shopping Centre.

Property Features:

- > 105sqm strata area
- > 90sqm warehouse\*
- > 15sqm first floor office\*
- > Air conditioned office & warehouse
- > Three phase to switchboard
- > Single phase outlets
- > Alarm
- > Kitchenette and toil

Industrial FOR LEASE \$14,900 pa + Outgoings 105sqm