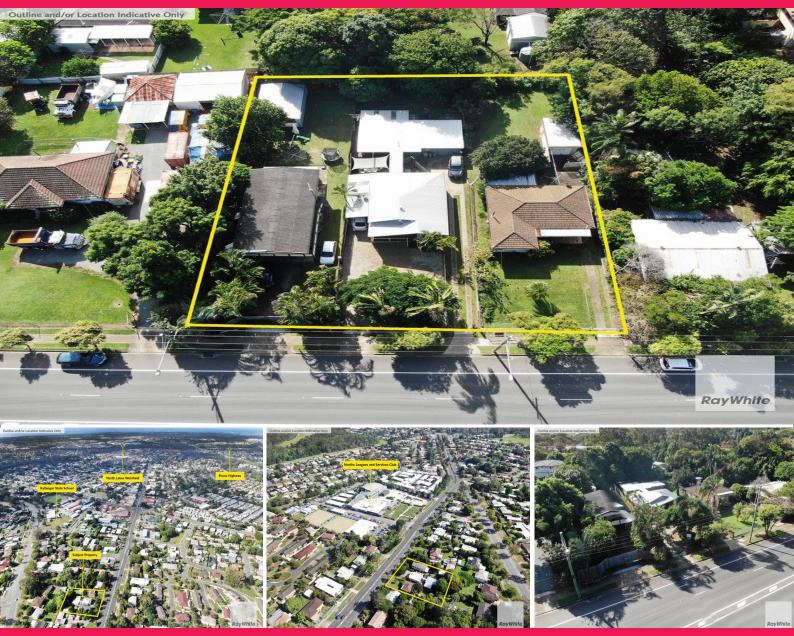

### FREEHOLD INVESTMENT ON MAJOR ARTERIAL

Brocke Hambrech of Ray White Commercial Northern Corridor Group is pleased to offer 1342-1346 Anzac Avenue, Kallangur for sale.

An Exceptional opportunity to acquire three adjoining freehold properties situated in the heart of Kallangur. Develop and realise the 2,208m2 of potential on offer (STCA) or set and forget with great holding income.

#### Location Features:

- Opposite the established North Leagues Club
- Multiple public transport options along Anzac Avenue and or train routes
- 220m to the town centre of Kallangur
- 7.5km to the Bruce Highway & Westfield Northlakes

- Land totalling 2,208m

Offices

FOR SALE

2208sqm