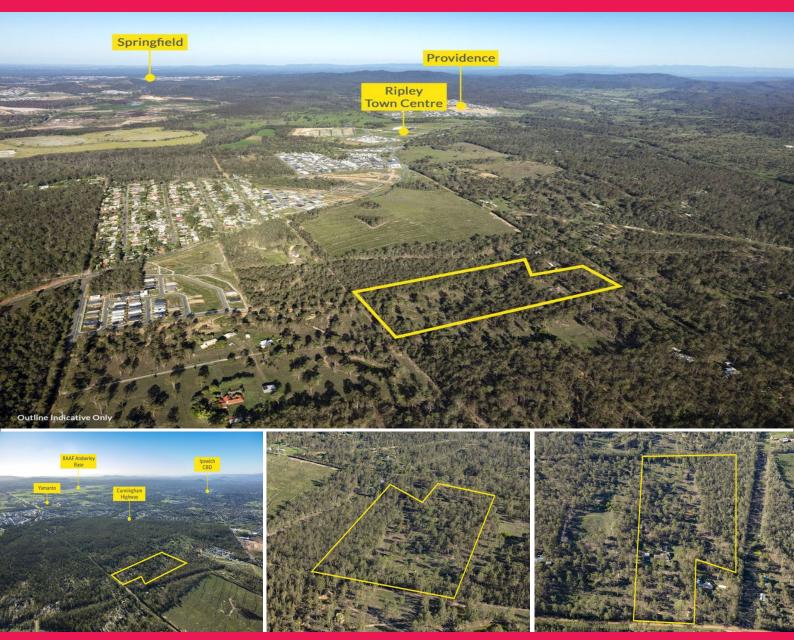

131 Binnies Road, Ripley QLD 4306

## 10.53Ha\* Ripley Valley Land Subdivision Site

- Opportunity to acquire a strategically located development site in the fast growing western corridor of SEQId
- In close proximity to the Coles anchored Ripley Valley Town Centre
- Designated Urban Living within Ripley Valley Priority Development Area
- Site not affected by undermining and flood free
- 40mins\* south west of the Brisbane CBD, 15mins\* from the Ipswich CBD and Springfield City
- Directly adjacent existing land estates providing potential options for future connectivity to services
- Various investigative studies undertaken to assist with Due Diligence