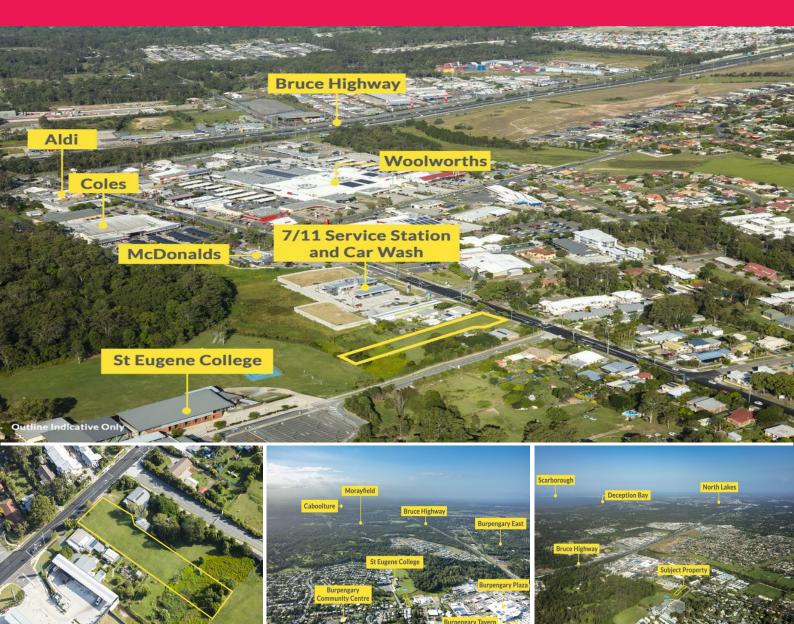

## - Land Area: 3,295m?\*

- District Centre Zoning allows multiple uses - Childcare, Retail, Commercial, Medium Density Residential

- Located in middle of Burpengary Retail Precinct - neighbours include 7/11, McDonalds, Aldi, Coles, Woolworths, Hungry Jacks, World Gym, Supercheap Auto, Kmart, KFC, The Reject Shop and Subway

- 40 minutes\* north of Brisbane, 30 minutes\* south of Sunshine Coast
- Easy access to Bruce Highway
- Clear, near level site within walking distance to retail and schools
- Detailed demographic information available