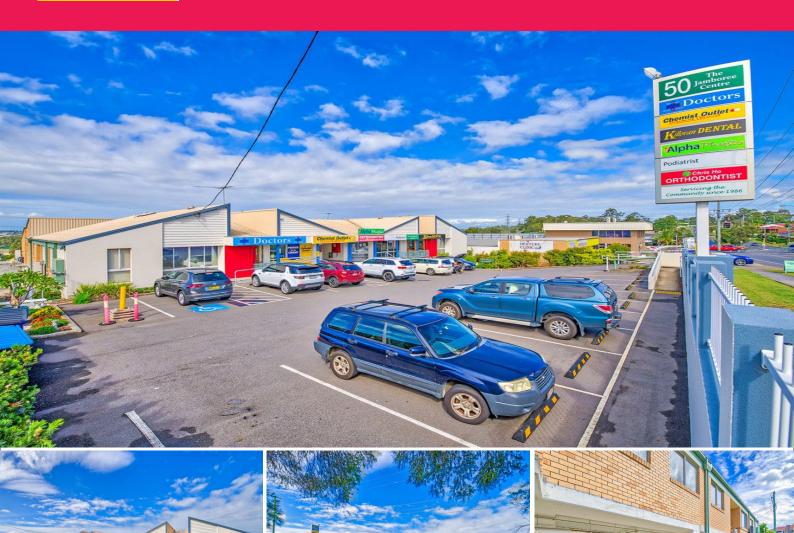

## Main Road Location, The Jamboree Centre

Raine & Horne Commercial is pleased to present 52 Sumners Road, Sumner (The Jamboree Centre).

- \* High profile location, on busy Sumners Road
- \* Exposure to thousands of passing motorists per day
- \* Approx. 100sqm ground floor tenancy
- \* Ample onsite parking
- $^{\star}$  Ideally suits Commercial, Consulting, Health Care Professionals and Small Businesses
- $^{\star}$  Neighbouring Tenants include, Medical Centre, Chemist, Dental, Orthodontist & Physio
- \* Enquire today for a competitive leasing package