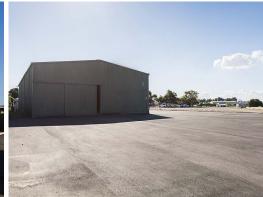

## **BIBRA LAKE FACTORY & YARD**

Commercial Industrial Property Group (CIPG) and Chad Parham offers for lease 10-14 Sudlow Road Bibra Lake.

Bibra Lake is approximately 20kms south of Perth CBD within the City of Cockburn. Bibra Lake has vehicular access by Stock Road, North Lake Road, Beeliar Drive and Kwinana Freeway. Development in Bibra Lake comprises a wide range of industrial uses.

Yard area is a approximately 6,000sqm with a combination of hotmix and recycled hotmix plus two gates accesses from Sudlow Road.

For further details or

Industrial FOR LEASE

600sqm

Ray White.

**Chad Parham** 