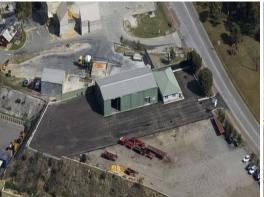

## **BIBRA LAKE FACTORY & YARD**

Commercial Industrial Property Group (CIPG) and Chad Parham offers for lease 10-14 Sudlow Road Bibra Lake.

Bibra Lake is approximately 20kms south of Perth CBD within the City of Cockburn. Bibra Lake has vehicular access by Stock Road, North Lake Road, Beeliar Drive and Kwinana Freeway. Development in Bibra Lake comprises a wide range of industrial uses.

Yard area is a approximately 6,000sqm with a combination of hotmix and recycled hotmix plus two gates accesses from Sudlow Road.

For further details or

Industrial FOR LEASE

600sqm

Ray White.

**Chad Parham** 