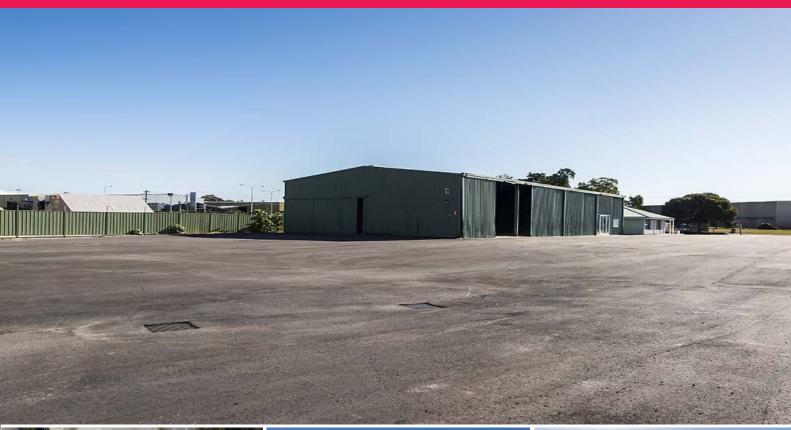

## **BIBRA LAKE FACTORY & YARD**

Commercial Industrial Property Group (CIPG) and Chad Parham offers for lease 10-14 Sudlow Road Bibra Lake.

Bibra Lake is approximately 20kms south of Perth CBD within the City of Cockburn. Bibra Lake has vehicular access by Stock Road, North Lake Road, Beeliar Drive and Kwinana Freeway. Development in Bibra Lake comprises a wide range of industrial uses.

Yard area is a approximately 6,000sqm with a combination of hotmix and recycled hotmix plus two gates accesses from Sudlow Road.

For further details or

Industrial FOR LEASE

600sqm

Ray White.

**Chad Parham** 