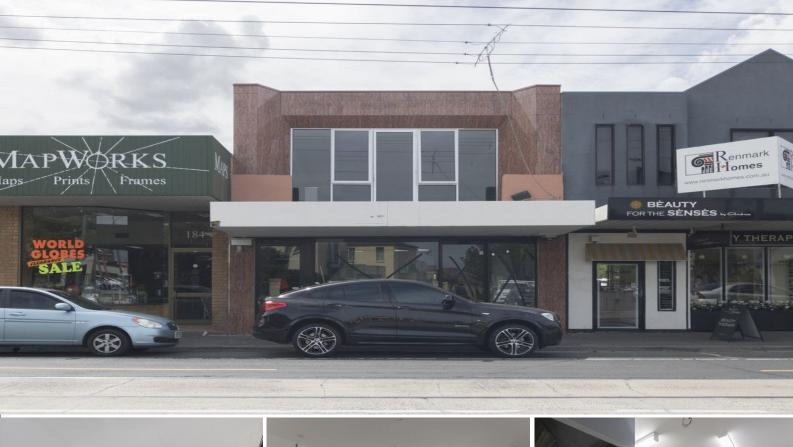

## 182 Keilor Road, Niddrie VIC 3042

## **RENTAL REDUCTION ACT NOW!**

FOOD PREMISES FITTED OUT READY TO OPERATE AS A RESTAURANT

START YOUR BUSINESS HERE MAIN ROAD LOCATION AMONGST MANY FOOD TRADERS.

GROUND LEVEL

•Fit-Out Including , 2 exhaust canopies, cook top/grill/hot plate/wok burner, Dishwasher, Cool room, Excluding Motor, Valued at \$25,000 as an option to operator to purchase.

•4,000 Ltr Grease Trap provision, High pressure Gas, Tiled Floor, Air Con Including 3 phase power.

•NLA 100 sq/m approx. •Ample Street Park Retail FOR LEASE \$69,750 P.A. plus Outgoings and GST 200sqm

Tim Frlan 0412 767 656 tim.frlan@brunswick.rh.com.au