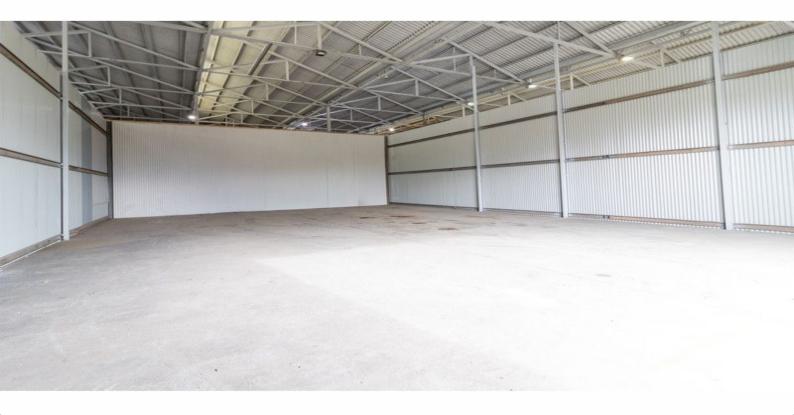

## Affordable Industrial Unit

Located in the heart of Rutherford's industrial area, this 240m2 unit comprises of a reception/office area, toilet and a kitchenette.

Only a 10 minute drive to Hunter Expressway providing convenient access to the Upper Hunter, Newcastle, Central Coast and Sydney. This building is perfect for anyone looking for more storage or wanting to grow their small business.

- ? Air conditioned
- ? Kitchenette
- ? Off street parking
- ? Full height roller door
- ? Toilet facilities

Industrial FOR LEASE

240sqm