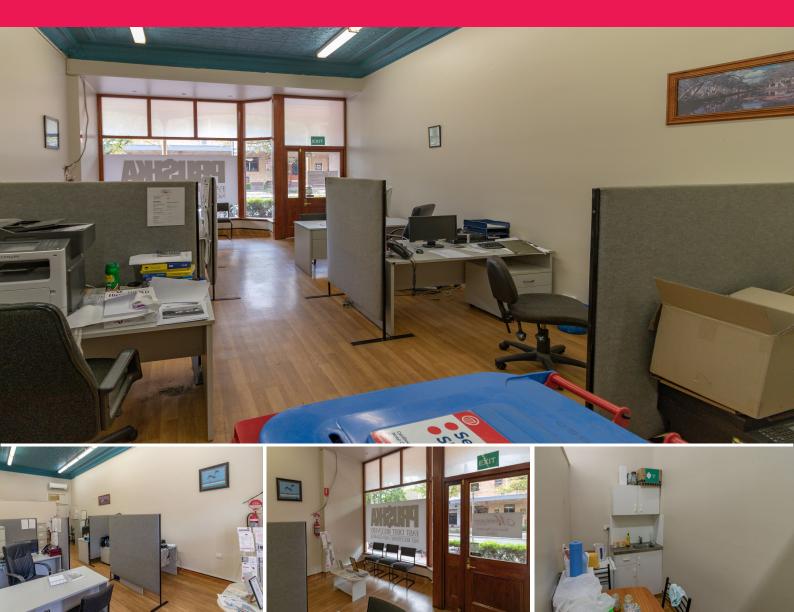

## **Perfect Office or Retail Space**

Situated on Maitland's busy High street, this shop is compact and affordable, Main St exposure for your business.

The premises include; an open plan design, with a partitioned wall concealing a kitchenette. Ideally located with regular foot and vehicle traffic passing and a large open glass frontage, your business won't be missed.

? Air conditioning

? Large window display

? Prime location

? Free parking nearby

Contact our team to arr

Other FOR LEASE

40sqm