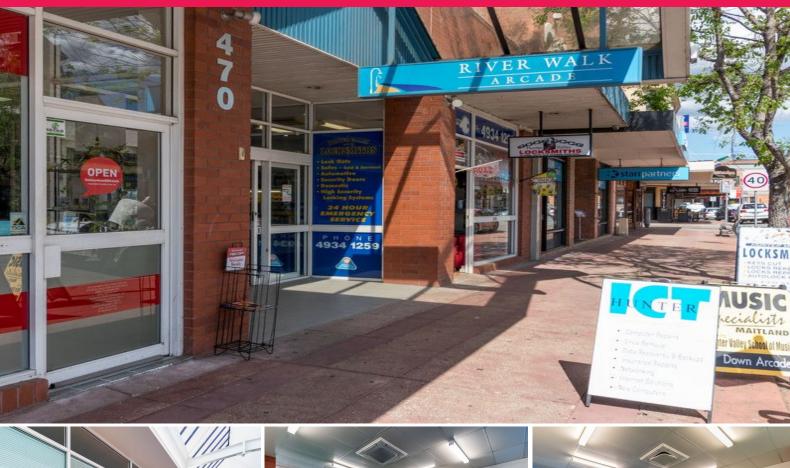

11/470 High Street, Maitland NSW 2320

## **Affordable Office Space**

Riverwalk Arcade is a walkthrough arcade located at the Northern end of High Street in the centre of Maitland's CBD, offering high visibility from St Andrews Street and the large Council Carpark at the rear.