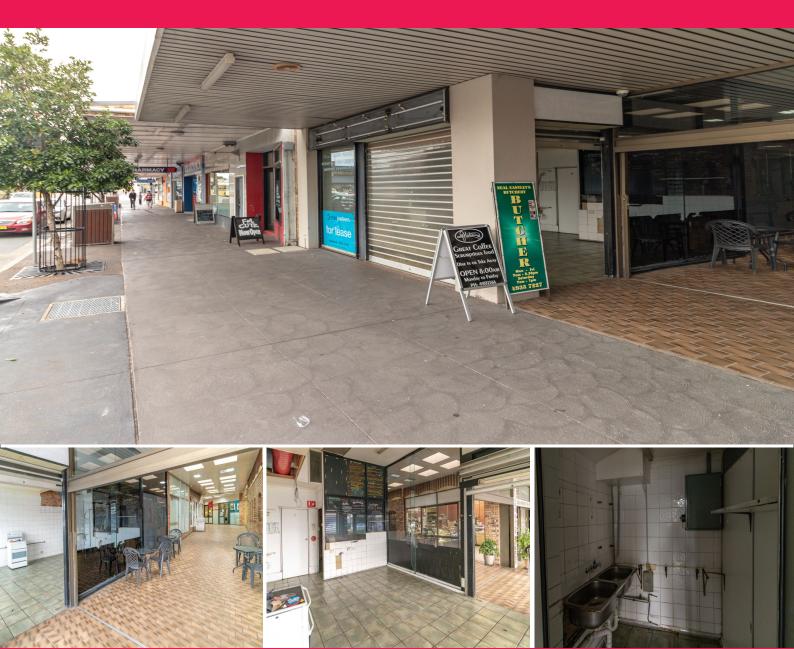

## **Food Businesses Look No Further**

Situated at the main entry of the Village Walk Arcade, this space would suit a takeaway shop or similar food outlet.

With its main road frontage your business won't be missed and will receive high exposure from the regular customers that visit this centre.

- ? Off street parking
- ? Prime location
- ? Storage room and wash up area
- ? Amenities available
- ? Prominent signage available

Retail FOR LEASE

35sqm