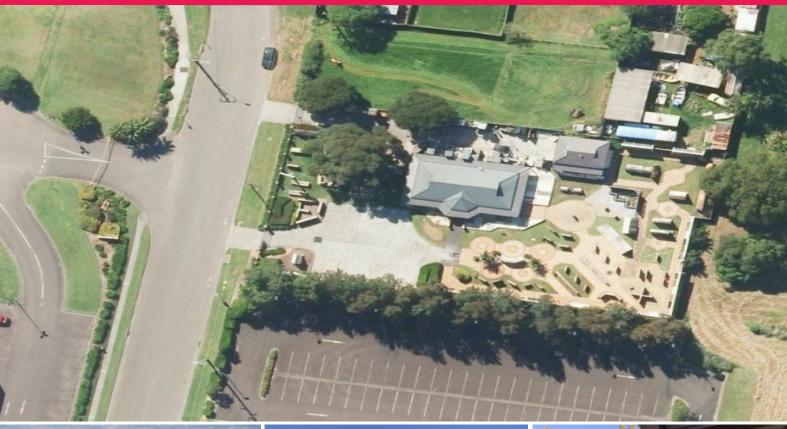

## HIGH EXPOSURE, FLEXIBLE RETAIL WITH YARD!!!

Located opposite Tuggerah Super Centre which has been completely renovated under new ownership (AVENTUS), this rare and flexible property opportunity represents excellent value and is one minute from the Tuggerah Railway Station. The total freehold area available for lease is (approx.) 2,876m2 consisting of (approx.) 232m2 NLA office/showroom residence plus (approx.) 66m2 NLA separate double garage.

Massive exposure and great proximity to the Sydney to Newcastle M1 Motorway ensure that a plethora of uses for this large, quality property will succeed in this excellent location!

CALL NOW TO INSPECT TODAY!