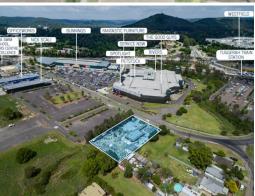

## HIGH EXPOSURE, FLEXIBLE RETAIL WITH YARD!!!

Located opposite Tuggerah Super Centre which has been completely renovated under new ownership (AVENTUS), this rare and flexible property opportunity represents excellent value and is one minute from the Tuggerah Railway Station. The total freehold area available for lease is (approx.) 2,876m2 consisting of (approx.) 232m2 NLA office/showroom residence plus (approx.) 66m2 NLA separate double garage.

Massive exposure and great proximity to the Sydney to Newcastle M1 Motorway ensure that a plethora of uses for this large, quality property will succeed in this excellent location!

CALL NOW TO INSPECT TODAY!