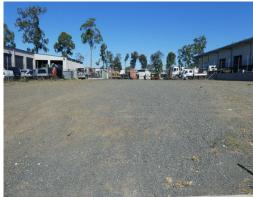

## 1,271m2\* Hardstand / Storage Yard With 24/7 Access

- \* 1,271m2\* of fully fenced roadbase and gravel hardstand
- \* 7m\* wide sliding gate for easy access
- \* 24/7 access is allowed. Not near a residential area
- \* Powered site with meter box at the front right corner
- \* Easy to install a site office and connect to the power box
- \* Suitable storage for trucks, plant equipment, and machinery
- \* Well drained site with slight run off to the left and front
- \* Easy access to and from Logan and M1 Motorways
- \* Call exclusive agent for more details