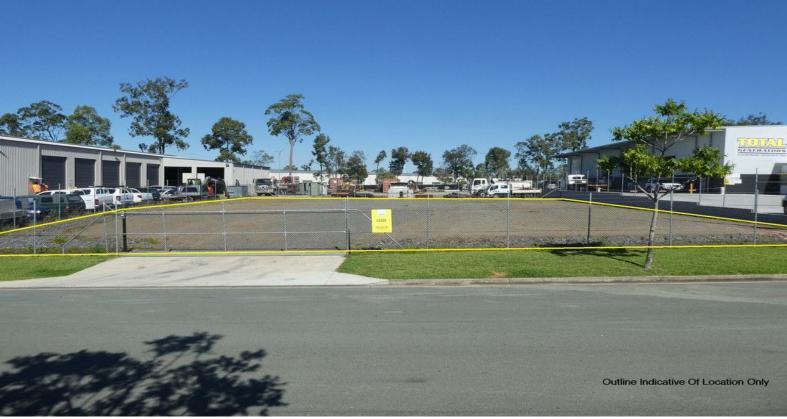

## 1,271m2\* Hardstand / Storage Yard With 24/7 Access

- \* 1,271m2\* of fully fenced roadbase and gravel hardstand
- \* 7m\* wide sliding gate for easy access
- \* 24/7 access is allowed. Not near a residential area
- \* Powered site with meter box at the front right corner
- \* Easy to install a site office and connect to the power box
- \* Suitable storage for trucks, plant equipment, and machinery
- \* Well drained site with slight run off to the left and front
- \* Easy access to and from Logan and M1 Motorways
- \* Call exclusive agent for more details