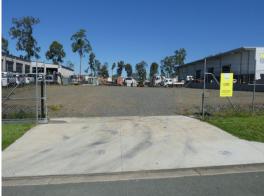

## 1,271m2\* Hardstand / Storage Yard With 24/7 Access

- \* 1,271m2\* of fully fenced roadbase and gravel hardstand
- \* 7m\* wide sliding gate for easy access
- \* 24/7 access is allowed. Not near a residential area
- \* Powered site with meter box at the front right corner
- \* Easy to install a site office and connect to the power box
- \* Suitable storage for trucks, plant equipment, and machinery
- \* Well drained site with slight run off to the left and front
- \* Easy access to and from Logan and M1 Motorways
- \* Call exclusive agent for more details