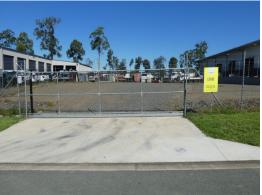

## 1,271m2\* Hardstand / Storage Yard With 24/7 Access

- \* 1,271m2\* of fully fenced roadbase and gravel hardstand
- \* 7m\* wide sliding gate for easy access
- \* 24/7 access is allowed. Not near a residential area
- \* Powered site with meter box at the front right corner
- \* Easy to install a site office and connect to the power box
- \* Suitable storage for trucks, plant equipment, and machinery
- \* Well drained site with slight run off to the left and front
- \* Easy access to and from Logan and M1 Motorways
- \* Call exclusive agent for more details