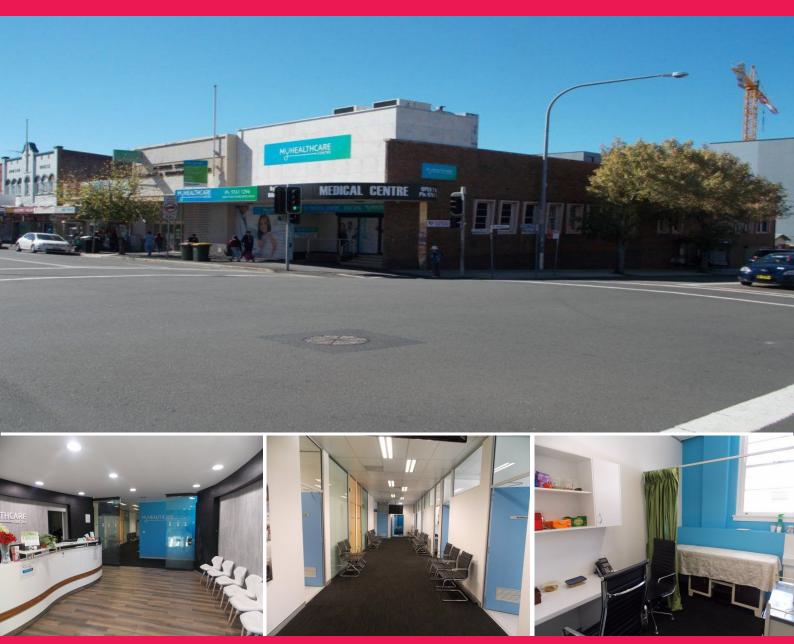

## 254 sqm Ground Floor Commercial Space - WENTWORTHVILLE

Prime location situated on the corner of Station Street and Dunmore Street just 50 metres to the train station, take advantage of being in this high exposure space established within a high pedestrian thoroughfare. Property features:

- Existing medical centre
- 10 consulting rooms
- 1 reception area
- Male, female and disabled amenities
- 4 secure parking spaces as well as ample street parking
- Air-conditioned
- Would suit a multitude of users (STCA)