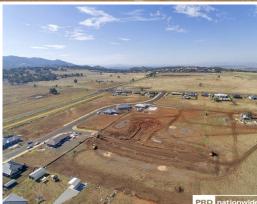

Lot 141 Moore Creek Gardens, Tamworth NSW 2340

## **Don't Miss Out**

1618m2 block situated in the ever popular Moore Creek Gardens, close to private schools and hospital. Secure today!

- -18 blocks remaining in stage 10D and 10E
- Prices from \$143,000
- Lot sizes from 1012m2
- Above average sized blocks
- Builder of your choice
- services include underground power, Town water & sewerage, NBN, natural gas
- Room for a shed, pool and caravan
- Close to private schools, Northgate shopping complex and daycare centre