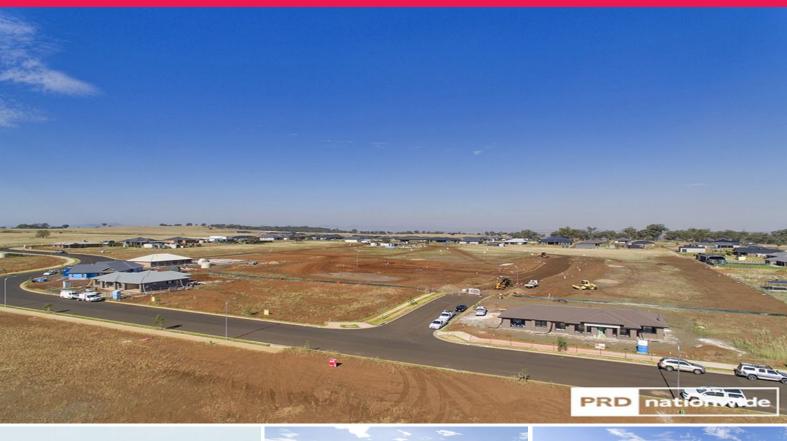

Lot 141 Moore Creek Gardens, Tamworth NSW 2340

## **Don't Miss Out**

1618m2 block situated in the ever popular Moore Creek Gardens, close to private schools and hospital. Secure today!

- -18 blocks remaining in stage 10D and 10E
- Prices from \$143,000
- Lot sizes from 1012m2
- Above average sized blocks
- Builder of your choice
- services include underground power, Town water & sewerage, NBN, natural gas
- Room for a shed, pool and caravan
- Close to private schools, Northgate shopping complex and daycare centre