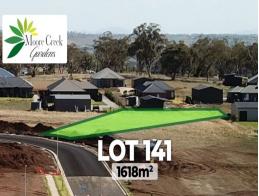

Lot 141 Moore Creek Gardens, Tamworth NSW 2340

## **Don't Miss Out**

1618m2 block situated in the ever popular Moore Creek Gardens, close to private schools and hospital. Secure today!

- -18 blocks remaining in stage 10D and 10E
- Prices from \$143,000
- Lot sizes from 1012m2
- Above average sized blocks
- Builder of your choice
- services include underground power, Town water & sewerage, NBN, natural gas
- Room for a shed, pool and caravan
- Close to private schools, Northgate shopping complex and daycare centre