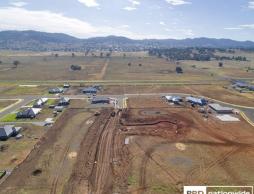

Lot 141 Moore Creek Gardens, Tamworth NSW 2340

## **Don't Miss Out**

1618m2 block situated in the ever popular Moore Creek Gardens, close to private schools and hospital. Secure today!

- -18 blocks remaining in stage 10D and 10E
- Prices from \$143,000
- Lot sizes from 1012m2
- Above average sized blocks
- Builder of your choice
- services include underground power, Town water & sewerage, NBN, natural gas
- Room for a shed, pool and caravan
- Close to private schools, Northgate shopping complex and daycare centre